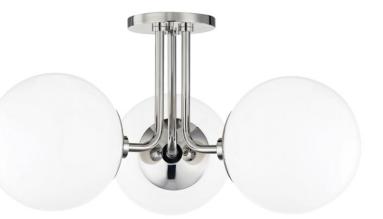

Globe lighting that's truly global. This go-anywhere, frosted-glass ceiling light brings universal design to any room in the house. Available in aged brass, old bronze and polished nickel, Stella gives mid-century modern a fresh makeover with her sleek curves and endless style.

## **FINISHES**

Aged Brass (AGB) Old Bronze (OB) Polished Nickel (PN)

### DIMENSIONS

Height 10.50" Width/Diameter 18.25" Minimum Height 0.00" Maximum Height 0.00" Canopy/Backplate Hanging Type Weight 7.00lb

# GLASS/SHADES

Material Glass Attachment Threaded Ring Color GLOSSY WHITE