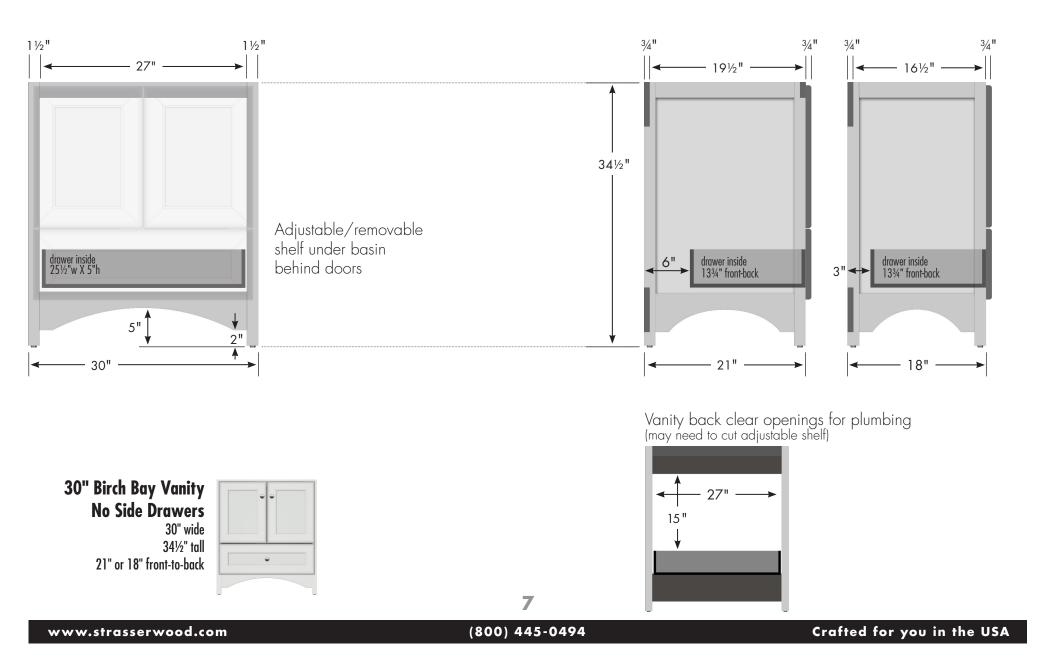

ionally up to  $\frac{1}{3}/16''$ ).

In most applications these slight variations will have no impact upon installation, appearance, or function. However, when planning and finishing a space for a built in vanity, **do not frame or finish the space before measuring the actual cabinet!** 

We can not be responsible for any expenses incurred as a result of the end user or contractor not following this guideline.

# STRASSER woodenworks

Birch Bay Vanity 36"w, 34½"h, drawers right



### Birch Bay Vanity 36"w, 34½"h, drawers left



RASSE

woodenworks



Birch Bay Vanity 36"w, 34½"h, no side drawers



## Birch Bay Vanity 30"w, 34½"h, drawers right



RASSE

woodenworks

### Birch Bay Vanity 30"w, 34½"h, drawers left



RASSE

woodenworks

(800) 445-0494



### Birch Bay Vanity 30"w, 34½"h





### Birch Bay Vanity 24"w, 34½"h



### Birch Bay Linens 16"w, 70"h



woodenworks

(800) 445-0<u>494</u>



### Birch Bay Medicine Cabinet 24"w, 30"h



Birch Bay Medicine Cabinet 24" wide 30" tall 5¾" front-to-back





Birch Bay Mirror 24"w, 30"h



Birch Bay Mirror 24" wide 30" tall ¾" front-to-back



11