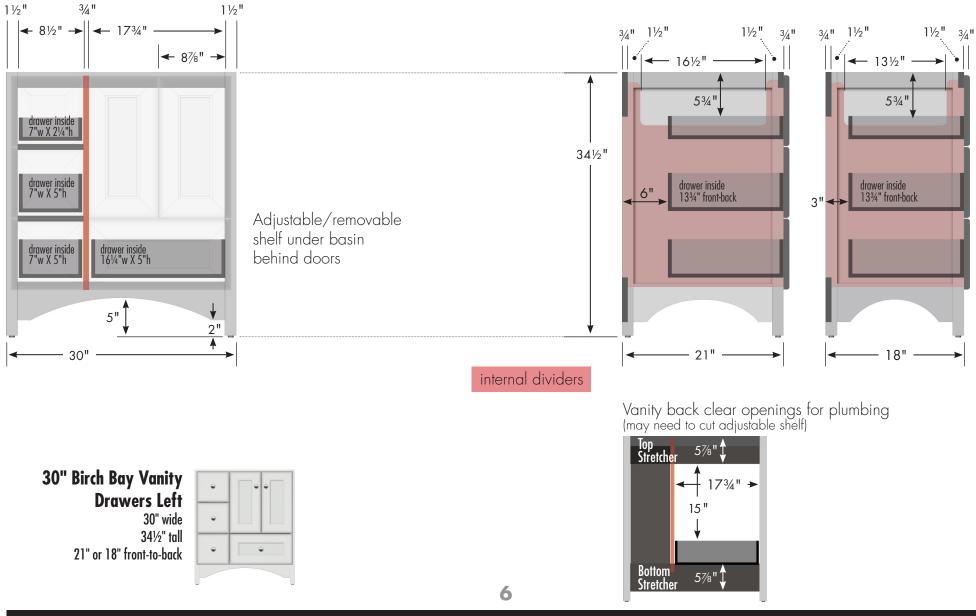

### Birch Bay Vanity 30"w, 34½"h, drawers left

RASSE

woodenworks

(800) 445-0494