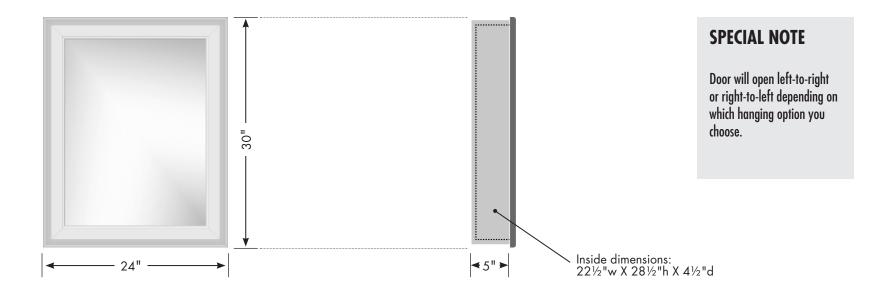

### Birch Bay Medicine Cabinet 24"w, 30"h

Birch Bay Medicine Cabinet 24" wide 30" tall 5¾" front-to-back

Birch Bay Mirror 24"w, 30"h

Birch Bay Mirror 24" wide 30" tall ¾" front-to-back

11