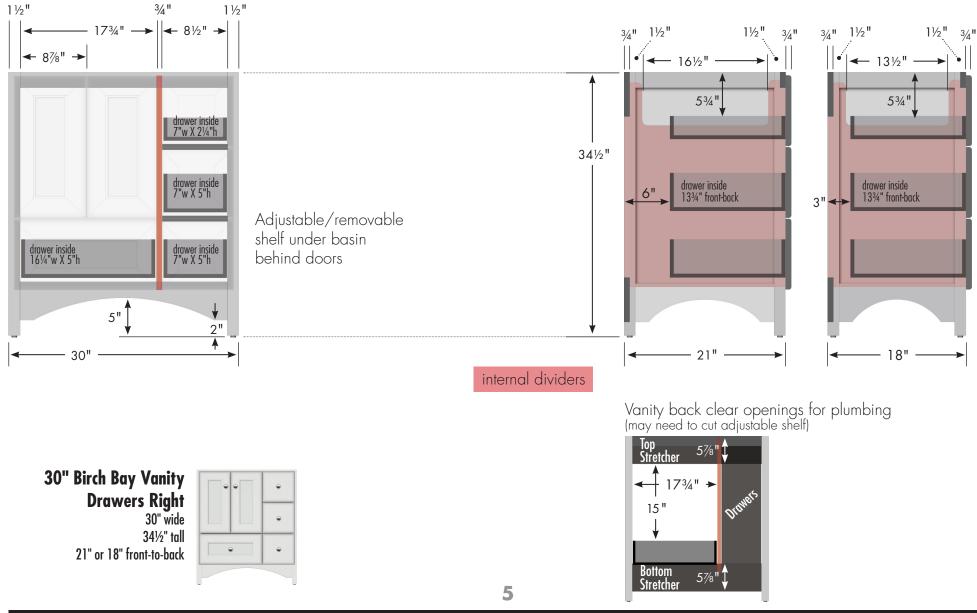

se dimensional tolerances but variability in manufacturing materials can change dimensions slightly (normally within  $\frac{1}{8}''$  but occasionally up to  $\frac{1}{3}/16''$ ).

In most applications these slight variations will have no impact upon installation, appearance, or function. However, when planning and finishing a space for a built in vanity, **do not frame or finish the space before measuring the actual cabinet!** 

We can not be responsible for any expenses incurred as a result of the end user or contractor not following this guideline.

# STRASSER woodenworks

Birch Bay Vanity 36"w, 34½"h, drawers right



### Birch Bay Vanity 36"w, 34½"h, drawers left



RASSE

woodenworks



Birch Bay Vanity 36"w, 34½"h, no side drawers



## Birch Bay Vanity 30"w, 34½"h, drawers right



RASSE

woodenworks

### Birch Bay Vanity 30"w, 34½"h, drawers left



RASSE

woodenworks

(800) 445-0494



### Birch Bay Vanity 30"w, 34½"h





### Birch Bay Vanity 24"w, 34½"h



### Birch Bay Linens 16"w, 70"h



woodenworks

(800) 445-0<u>494</u>



### Birch Bay Medicine Cabinet 24"w, 30"h



Birch Bay Medicine Cabinet 24" wide 30" tall 5¾" front-to-back





Birch Bay Mirror 24"w, 30"h



Birch Bay Mirror 24" wide 30" tall ¾" front-to-back



11