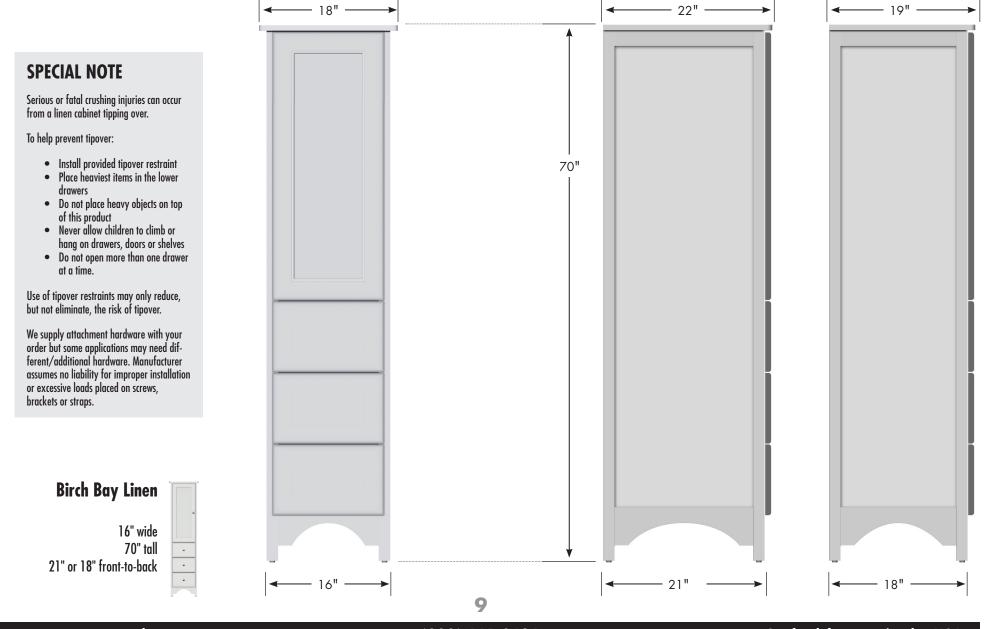

ariations will have no impact upon installation, appearance, or function. However, when planning and finishing a space for a built in vanity, **do not frame or finish the space before measuring the actual cabinet!** 

We can not be responsible for any expenses incurred as a result of the end user or contractor not following this guideline.

# STRASSER woodenworks

Birch Bay Vanity 36"w, 34½"h, drawers right



### Birch Bay Vanity 36"w, 34½"h, drawers left



RASSE

woodenworks



Birch Bay Vanity 36"w, 34½"h, no side drawers



## Birch Bay Vanity 30"w, 34½"h, drawers right



RASSE

woodenworks

### Birch Bay Vanity 30"w, 34½"h, drawers left



RASSE

woodenworks

(800) 445-0494



### Birch Bay Vanity 30"w, 34½"h





### Birch Bay Vanity 24"w, 34½"h



### Birch Bay Linens 16"w, 70"h



woodenworks

(800) 445-0<u>494</u>



### Birch Bay Medicine Cabinet 24"w, 30"h



Birch Bay Medicine Cabinet 24" wide 30" tall 5¾" front-to-back





Birch Bay Mirror 24"w, 30"h



Birch Bay Mirror 24" wide 30" tall ¾" front-to-back



11