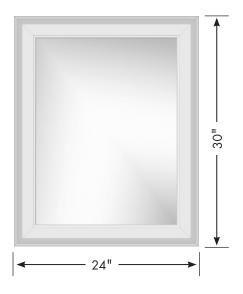

### Birch Bay Medicine Cabinet 24"w, 30"h

Birch Bay Medicine Cabinet 24" wide 30" tall 5¾" front-to-back

Birch Bay Mirror 24"w, 30"h

Birch Bay Mirror 24" wide 30" tall ¾" front-to-back

11