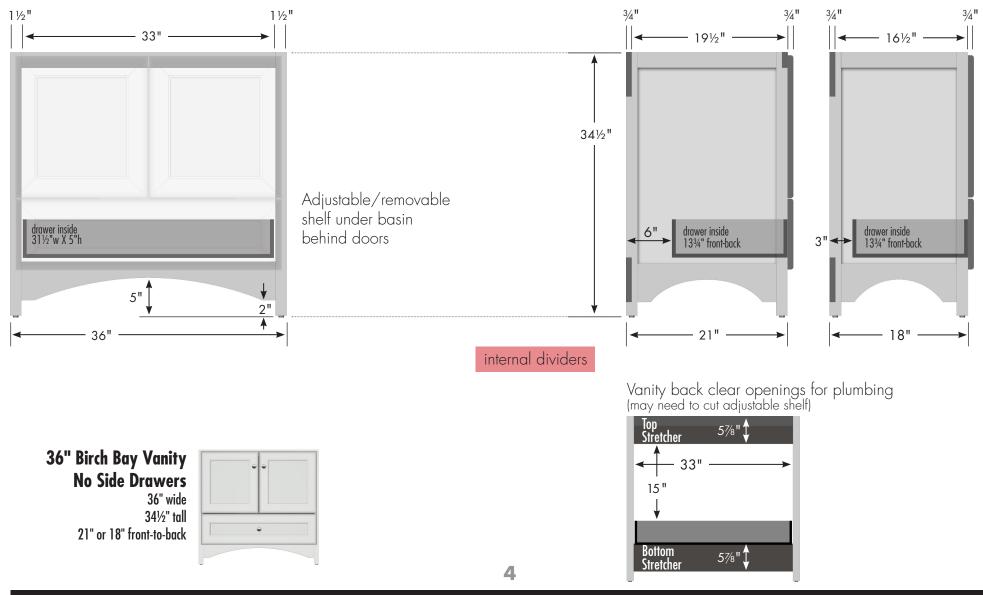

### Birch Bay Vanity 36"w, 34½"h, drawers left

RASSE

woodenworks

Birch Bay Vanity 36"w, 34½"h, no side drawers