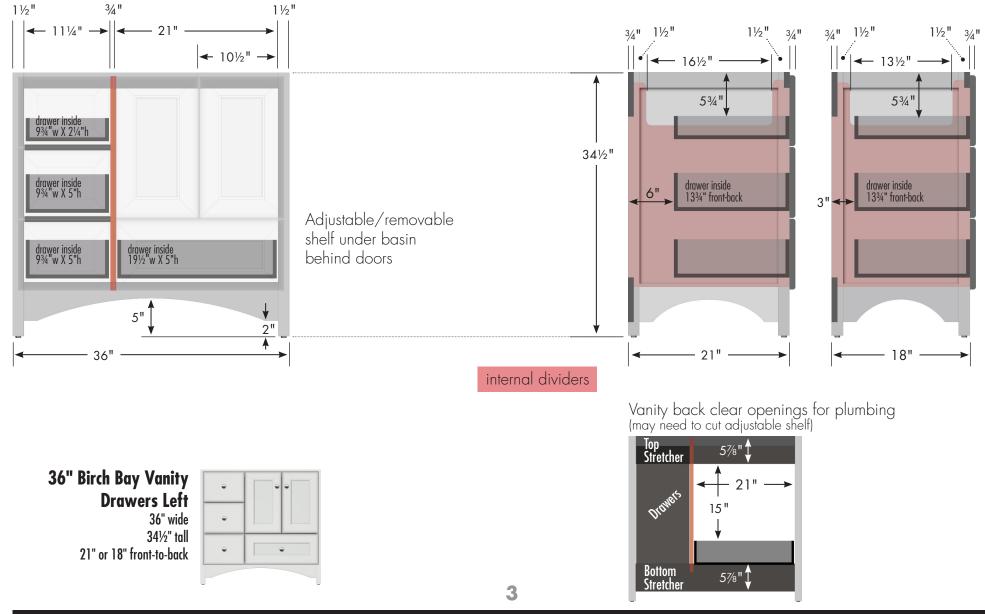

### Birch Bay Vanity 36"w, 34½"h, drawers left

RASSE

woodenworks

Birch Bay Vanity 36"w, 34½"h, no side drawers