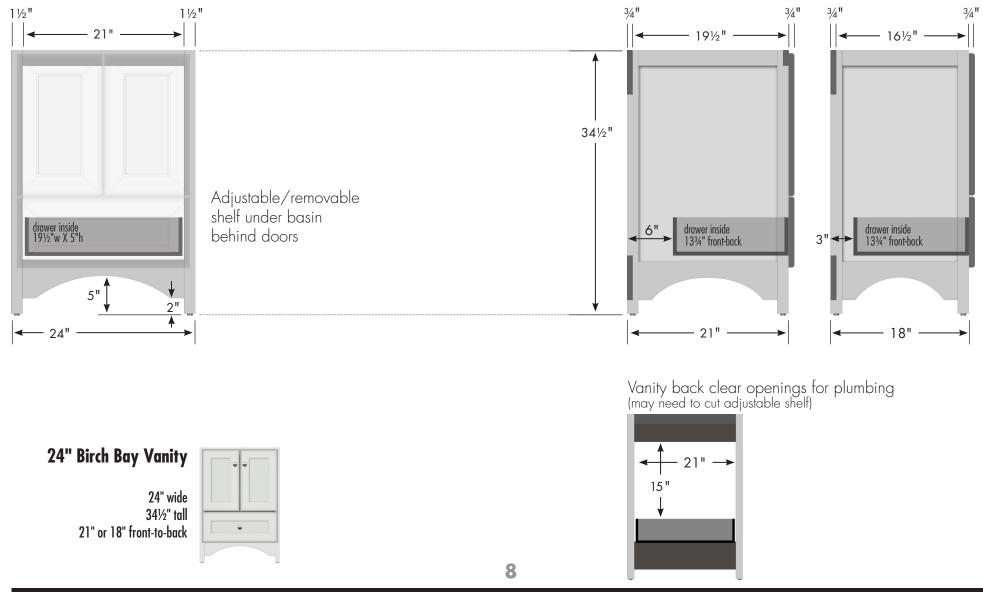

In most applications these slight variations will have no impact upon installation, appearance, or function. However, when planning and finishing a space for a built in vanity, **do not frame or finish the space before measuring the actual cabinet!** 

We can not be responsible for any expenses incurred as a result of the end user or contractor not following this guideline.

# STRASSER woodenworks

Birch Bay Vanity 36"w, 34½"h, drawers right



### Birch Bay Vanity 36"w, 34½"h, drawers left



RASSE

woodenworks



Birch Bay Vanity 36"w, 34½"h, no side drawers



## Birch Bay Vanity 30"w, 34½"h, drawers right



RASSE

woodenworks

### Birch Bay Vanity 30"w, 34½"h, drawers left



RASSE

woodenworks

(800) 445-0494



### Birch Bay Vanity 30"w, 34½"h





### Birch Bay Vanity 24"w, 34½"h



### Birch Bay Linens 16"w, 70"h



woodenworks

(800) 445-0<u>494</u>



### Birch Bay Medicine Cabinet 24"w, 30"h



Birch Bay Medicine Cabinet 24" wide 30" tall 5¾" front-to-back





Birch Bay Mirror 24"w, 30"h



Birch Bay Mirror 24" wide 30" tall ¾" front-to-back



11