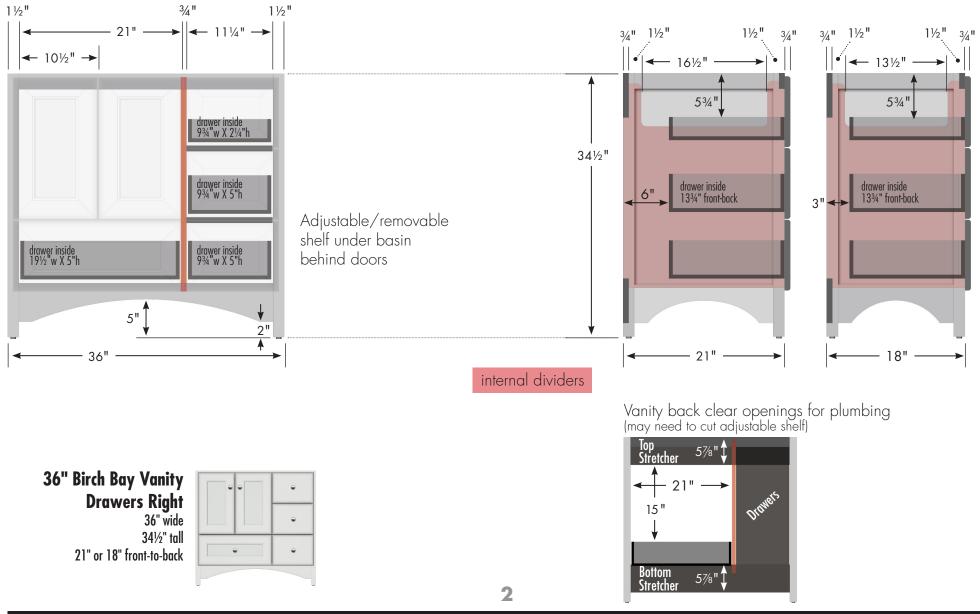

nished vanities may vary slightly from those shown on these specification sheets due to variability in construction materials.

Our products are engineered to maintain close dimensional tolerances but variability in manufacturing materials can change dimensions slightly (normally within  $\frac{1}{8}''$  but occasionally up to  $\frac{1}{3}/16''$ ).

In most applications these slight variations will have no impact upon installation, appearance, or function. However, when planning and finishing a space for a built in vanity, **do not frame or finish the space before measuring the actual cabinet!** 

We can not be responsible for any expenses incurred as a result of the end user or contractor not following this guideline.

# STRASSER woodenworks

Birch Bay Vanity 36"w, 34½"h, drawers right



### Birch Bay Vanity 36"w, 34½"h, drawers left



RASSE

woodenworks



Birch Bay Vanity 36"w, 34½"h, no side drawers



## Birch Bay Vanity 30"w, 34½"h, drawers right



RASSE

woodenworks

### Birch Bay Vanity 30"w, 34½"h, drawers left



RASSE

woodenworks

(800) 445-0494



### Birch Bay Vanity 30"w, 34½"h





### Birch Bay Vanity 24"w, 34½"h



### Birch Bay Linens 16"w, 70"h



woodenworks

(800) 445-0<u>494</u>



### Birch Bay Medicine Cabinet 24"w, 30"h



Birch Bay Medicine Cabinet 24" wide 30" tall 5¾" front-to-back





Birch Bay Mirror 24"w, 30"h



Birch Bay Mirror 24" wide 30" tall ¾" front-to-back



11