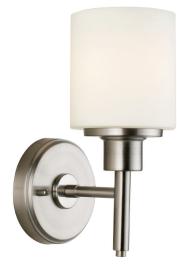

## Aubrey I-Light Wall Light Satin Nickel

## **SPECIFICATIONS**

| 3   |        |   |
|-----|--------|---|
|     | 10 / 4 |   |
| ° ° |        | = |

| MOUNTING:                 | Wall Mount                  | LED BRIGHTNESS (LUMENS):                | N/A  |
|---------------------------|-----------------------------|-----------------------------------------|------|
| SLOPED CEILING ADAPTABLE: | No                          | LED COLOR CORRELATED TEMPERATURE (CCT): | N/A  |
| LAMP TYPE 1:              | I lamp 60W Incandescent A19 | LED COLOR RENDERING INDEX (CRI):        | N/A  |
| BULB INCLUDED:            | No                          | LED EFFICACY:                           | N/A  |
| WATTS PER BULB:           | 60W                         | LED AVERAGE RATED LIFE:                 | N/A  |
| TOTAL WATTAGE:            | 60W                         |                                         |      |
| DIMMABLE:                 | Yes                         | ENERGY EFFICIENT:                       | No   |
| MATERIAL CONSTRUCTION:    | Steel                       | LIGHTING AMPS:                          | N/A  |
| ASSEMBLED DIMENSIONS:     | 10.75" H x 5" L x 6.75" D   | VOLTAGE:                                | 120V |
| WEIGHT:                   | 2.14 lbs.                   |                                         |      |
|                           |                             |                                         |      |
| BACKPLATE DIMENSIONS:     | 5" H x 5" W                 |                                         |      |
| CANOPY/PLATE DIMENSIONS:  | N/A                         |                                         |      |
| GLASS/SHADE DIMENSIONS:   | 5.3" H x 4.75" L x 4.75" D  |                                         |      |
| GLASS/SHADE MATERIAL:     | Glass                       |                                         |      |

| ( |
|---|
|   |
|   |
| I |
|   |

GLASS/SHADE TYPE:

GLASS/SHADE COLOR:

Frosted

White

| TYPE:       |  |
|-------------|--|
| JOB:        |  |
| ORDER CODE: |  |
| APPROVALS:  |  |