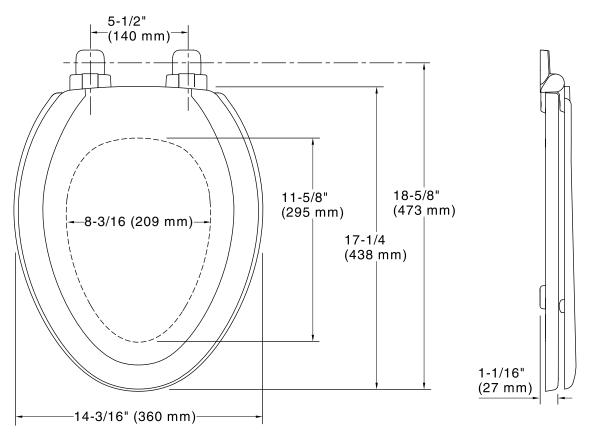

### **Technical Information**

All product dimensions are nominal.Seat shape type:ElongatedSeat front type:Closed-frontSeat-mounting holes:5-1/2" (140 mm)