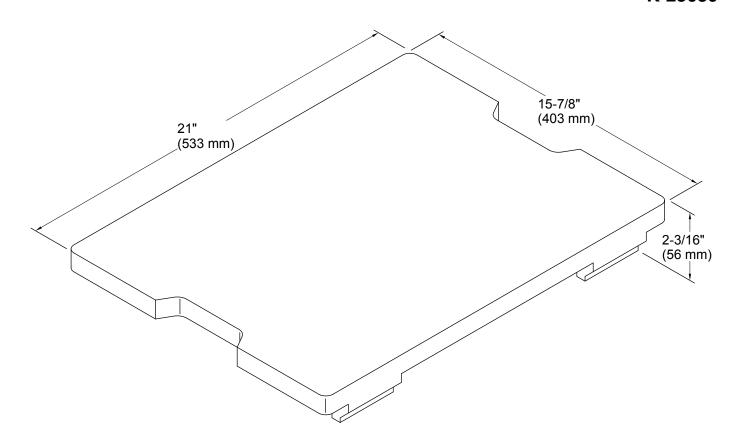

#### **Features**

- Comes included with the 23650-NA and 23652-NA Prolific kitchen sinks.
- Create an extension of your countertop with this large cutting board.
- Countertop-height to make it a truly comfortable work surface for easy food prepping.
- Cutting board fits securely on sink 23650-NA (covers the entire sink) or sink 23652-NA (covers 1/2 the sink) providing an easy-to-clean work surface.
- 21" x 15-7/8" x 2-1/4"

### **Technical Information**

All product dimensions are nominal.