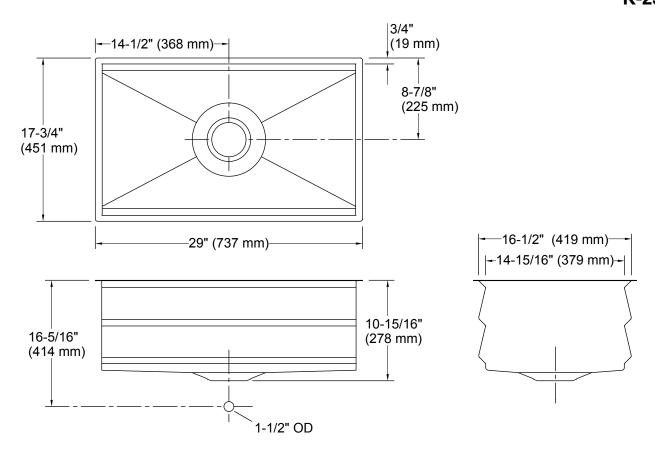

### **Technical Information**

All product dimensions are nominal. Installation: Under-mount

Bowl area (Only) Length: 27-1/2" (699 mm)

Width: 14-15/16" (379 mm) Bowl depth: 10" (253 mm) Water depth: 10" (253 mm)

Drain hole: 3-3/4" (94 mm)

Template: 1311446-7, required, included