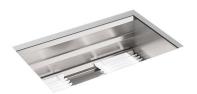

# Prolific® Under-Mount Kitchen Sink K-23651

#### **Features**

- 33" minimum base cabinet width with standard installation.
- 30" minimum base cabinet width with customized installation.
- Large single bowl.
- 10-inch depth provides generous workspace.
- No faucet holes.
- SilentShield® sound-absorption technology offers quieter performance.
- Three graduated ledges in basin allow you to place accessories at your preferred height.
- Beveled cone-shape slopes into the drain, easily disposing debris.
- Includes a bamboo cutting board that fits securely on the sink levels providing an easy-to-clean work surface.
- Includes two durable dishwasher-safe grated racks that provide a convenient shelf for drying, rinsing, and defrosting.
- Includes a durable dishwasher safe wash bin and colander for draining pasta, washing dishes, or defrosting meat.
- Includes installation hardware.

### Components

Product includes:

K-5541 Bamboo Cutting Board

K-5544 Colander and Washbin

K-5542 Multipurpose Grated Rack

K-5542 Multipurpose Grated Rack