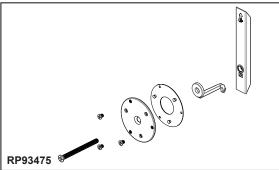

### **STANDARD SPECIFICATIONS:**

- Wood blocking is preferable behind all wall surfaces. If wood blocking is not available, the supplied fasteners are recommended.
- Mounting hardware included with product.
- Decorative ADA compliant grab bar when installed per accessibility guidelines of the act.