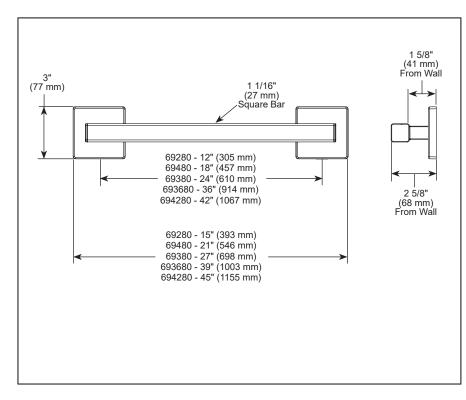

## **DECORATIVE ADA COMPLIANT GRAB BAR**

- **■** Euro Square Design
- Meets ADA Standards
- 12" Grab Bar
- 18" Grab Bar
- 24" Grab Bar
- 36" Grab Bar
- 42" Grab Bar