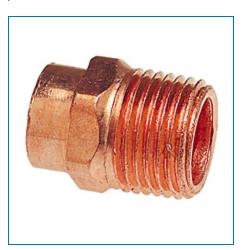

Material Number 9032125, Adapter C x M - Wrot, 604

The male adapter features a solder cup and male NPT thread. These fittings provide a means for adapting a solder connection to a threaded connection. Please refer to NIBCO technical data sheets and catalogs for engineering and installation information. In addition to its inherent qualities of beauty, durability and low maintenance, copper's reusability makes it an ideal application in sustainable projects. NIBCO® copper fittings are manufactured in an ISO 9001 certified facility, and backed by