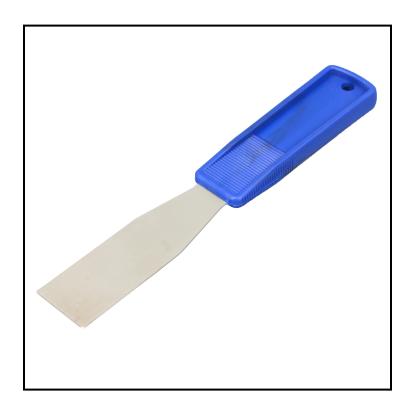

## Impact® Putty Knife, 1-¼ in., Blue 3201

These putty knives are perfect for prepping floors and removing stubborn debris.

## **Features**

- Polypropylene handle is chemical and solvent resistant
- Textured grip for control
- Stainless steel blade

| Item | Description    | Color/Scent | Size      | <b>Private Labeling</b> | <b>Case Weight</b> | Case Cube | Packaging |
|------|----------------|-------------|-----------|-------------------------|--------------------|-----------|-----------|
| 3201 | Blue - 1 ¼ in. | Blue        | 1-1/4 in. | Yes                     | 8.75 lb            | 0.22      | 100/cs    |