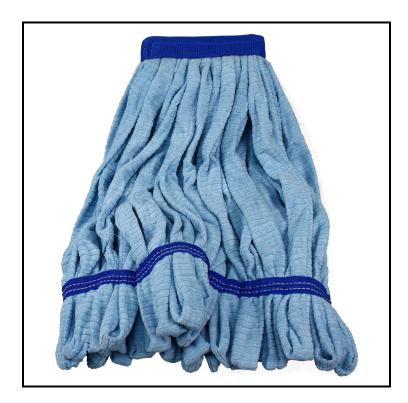

## Impact<sup>®</sup> Wet Tube Microfiber Mop with Medium Canvas Headband, 400g, Blue LF0002

Canvas headbands are extremely durable and long lasting.

## **Features**

- Five times the launderability of traditional mops; textured finish loosens and holds dirt until washed
- Wide canvas headbands and tailbands are longer lasting and come in a variety of colors for coding
- Save money and improve results by converting to microfiber mops
- Priced competitively with traditional blended looped yarn mop heads, yet out performs traditional mops in cleaning & durability