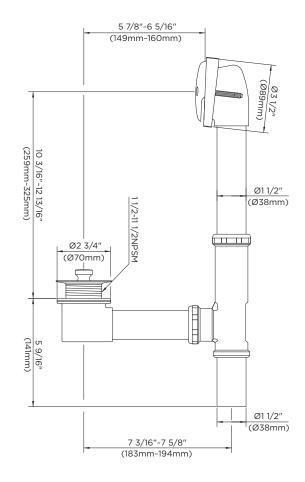

# 41-858 Series Commercial Faucet Lift and Turn Bath Drain

#### **Features:**

- Fits most tubs 14" to 16" high
- 1-1/2" brass tubing
- Self retaining rubber head gasket
- Cast brass shoe plug
- Partially assembled in carton
- Available in Chrome only

# **Catalog Numbers:**

**41-858** Brass (Chrome)