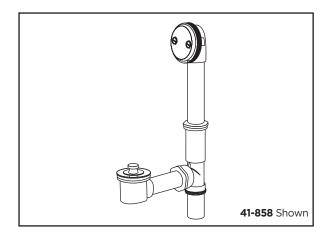

# 41-858 Series Commercial Faucet Lift and Turn Bath Drain

#### **Features:**

- Fits most tubs 14" to 16" high
- 1-1/2" brass tubing
- Self retaining rubber head gasket
- Cast brass shoe plug
- Partially assembled in carton
- Available in Chrome only

# **Catalog Numbers:**

**41-858** Brass (Chrome)