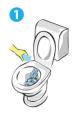

#### **Use instructions**

Step 1: Flush toilet before cleaning and drop one Easy Pak in the toilet bowl.

**Step 2:** Wait for product to dissolve and foam in the water. While you wait, it is recommended to clean the outside of the toilet with a spray and wipe cleaner.