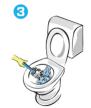

**Step 3:** With a toilet brush, swab the inside of the bowl to clean the side walls and under the rim. After the cleaning process is complete, flush the toilet to remove cleaning solution before the next use.