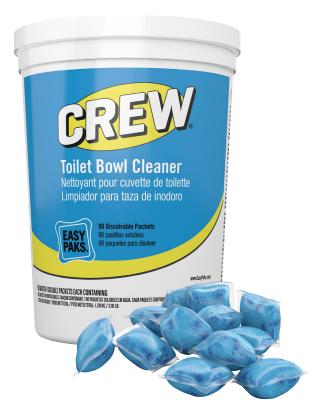

# **Crew**®

# Toilet Bowl Cleaner Easy Paks®

Crew® Toilet Bowl Cleaner Easy Paks® are a specially formulated enzyme/detergent blend that quickly dissolves in water to attack organic waste and urinary salts without harsh acids or caustics. Let our Crew make cleaning easier!

#### Features & Benefits

- Pre-measured packets make it easy to use
- Storage tub saves space
- Pleasant fresh floral scent that reduces unpleasant odors
- Crew Toilet Bowl Cleaner contains no harsh acids or caustics and won't harm plumbing fixtures
- An effervescing, specially-formulated blend of enzymes and detergents go to work immediately to attack organic waste and urinary salt, even in cool bowl water
- Leaves toilet bowls sparkling clean