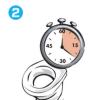

#### **Use instructions**

Step 1: Flush toilet before cleaning and drop one Easy Pak in the toilet bowl.

**Step 2:** Wait for product to dissolve and foam in the water. While you wait, it is recommended to clean the outside of the toilet with a spray and wipe cleaner.