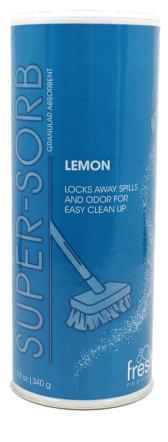

# Super-Sorb

Instant absorbent

Super-Sorb's highly absorbent cellulose-based formula contains spills quickly. It locks odors away and turns liquids into solids for fast and easy cleanup. It absorbs 60 times its weight almost immediately and up to 400 times its weight after only a few minutes. .

## **Packaging**

24 cans/master 5 gal pail 55 gal drum

Meets the "Purchase of Sustainable Cleaning Products and Materials" criteria under the LEED point management system.

Sprinkle evenly over spill

Wait 30 seconds (up to 2 mins. depending on the spill)