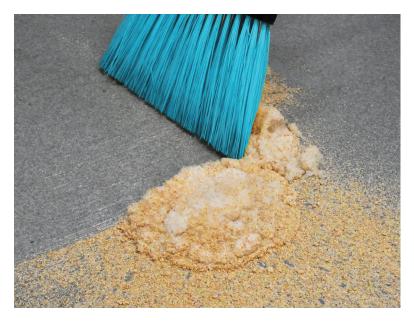

# Super-Sorb

Instant absorbent

Super-Sorb's highly absorbent cellulose-based formula contains spills quickly. It locks odors away and turns liquids into solids for fast and easy cleanup. It absorbs 60 times its weight almost immediately and up to 400 times its weight after only a few minutes. .

### Versatile

Quickly soaks up vomit, blood, urine, and other spills for simple clean up. Excellent for medical facilities, schools, restaurants, convenience stores and more.

#### **Eliminates Odors**

Absorbs spills and locks odors away leaving a pleasant scent.

# **Environmentally Friendly**

Formulated with a bio-degradable cellulose base so it's safe for the environment and people.











## **Packaging**

24 cans/master 5 gal pail 55 gal drum



Meets the "Purchase of Sustainable Cleaning Products and Materials" criteria under the LEED point management system.



Sprinkle evenly over spill



Wait 30 seconds (up to 2 mins. depending on the spill)



Sweep up with a broom