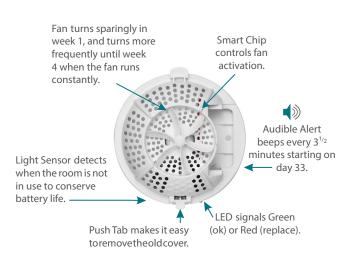

## Freshens consistently for 30 days

The smart chip controlled fan freshens consistently since it turns sparingly in week 1, and gradually turns more frequently until week 4 when it runs constantly.

### Easy to use

Maintenance is simple with easy to use LED and audible reminders along with a push button cover for quick removal and replacement.