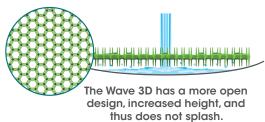

# Reduces splash and cleaning time

Double-sided posts and a unique hexagon lattice eliminate urine splash, cutting cleaning time.