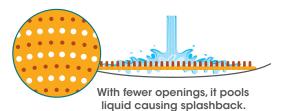

# Reduces splash and cleaning time

Double-sided posts and a unique hexagon lattice eliminate urine splash, cutting cleaning time.