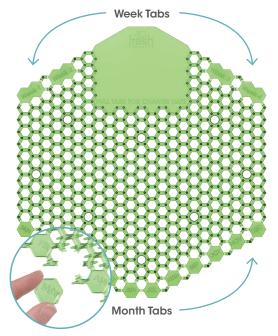

### Reminds you when to change it

Simply pull off the week & month tabs to set your reminder.