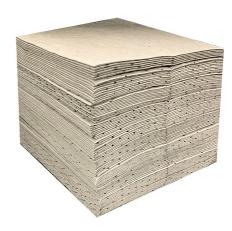

## Essentials 15"x18" Universal Three-Ply Heavyweight Sorbent Pads (100 ct)

## **Features:**

- All-purpose sorbent
- Three-ply for extra durability and strength
- · Heavyweight product provides additional absorbency
- Perforated for flexibility and efficiency
- Great wicking and performance for all of your leaks, drips and spills.