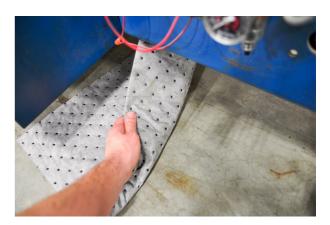

## Essentials 15"x18" Universal Three-Ply Heavyweight Sorbent Pads (100 ct)

## **Features:**

- All-purpose sorbent
- Three-ply for extra durability and strength
- · Heavyweight product provides additional absorbency
- Perforated for flexibility and efficiency
- Great wicking and performance for all of your leaks, drips and spills.