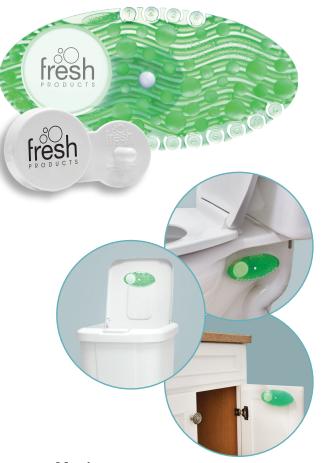

# **The Curve**

The "Almost Anywhere" passive 30-day air freshener

#### Versatile placement

The holder allows for discrete placement almost anywhere. Freshens while remaining hidden on the side of toilets, inside bathroom cabinets, the underside of trash can lids, and so much more. The holder stays in place with two sided tape, and the Curve is replaced each month.