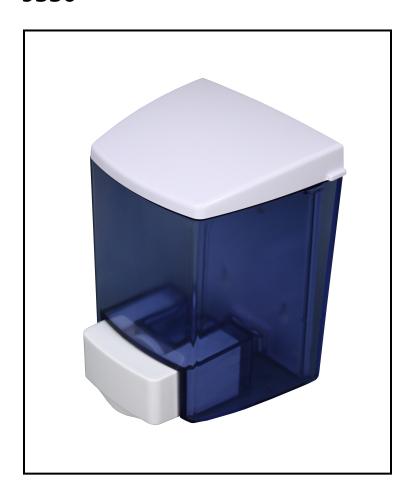

## ClearVu Encore® Lotion Soap Dispenser, 30 oz., White/Translucent 9330

Dispenses approximately one cc per stroke. Tested and proven to work with antimicrobial, antibacterial and antiseptic soaps. Accommodates liquid and lotion soaps, except pumice. Unique waterresistant top, curved design, and see-thru tank. Large push bar is conveniently placed and easy-to-operate. Removable backplate. Improved design eliminates soap waste.

## **Features**

- See-thru tank 880 ml (30 ounce); reservoir is removable from the back plate for easy cleaning
- Accommodates liquid and lotion soaps, except pumice
- Easy to use push bar; excellent for sanitizer
- Dispenses approximately 1cc per stroke