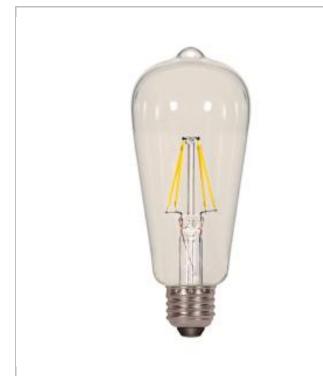

## **SATCO S9895**

6.5ST19/CL/LED/E26/30K/120V

Notes

| Status                  | Active         |
|-------------------------|----------------|
| Watts                   | 6.5            |
| Incandescent Equivalent | 60             |
| Volts                   | 120V           |
| Shape                   | ST19           |
| Base                    | Medium         |
| ANSI Base               | E26            |
| Finish                  | Clear          |
| CCT (Kelvin)            | 3000           |
| Temperature             | Warm White     |
| CRI                     | 80             |
| Lumens                  | 810            |
| Beam Spread             | 360            |
| Dimmable                | Yes - Dimmable |
| Hours Rated             | 15000          |
| Lamp Type               | ST19           |
| Technology              | LED            |
| Electrical              |                |
| Operating Frequency     | 60 Hz          |
| Physical                |                |
| MOL                     | 5.5            |
| MOD                     | 2.38           |