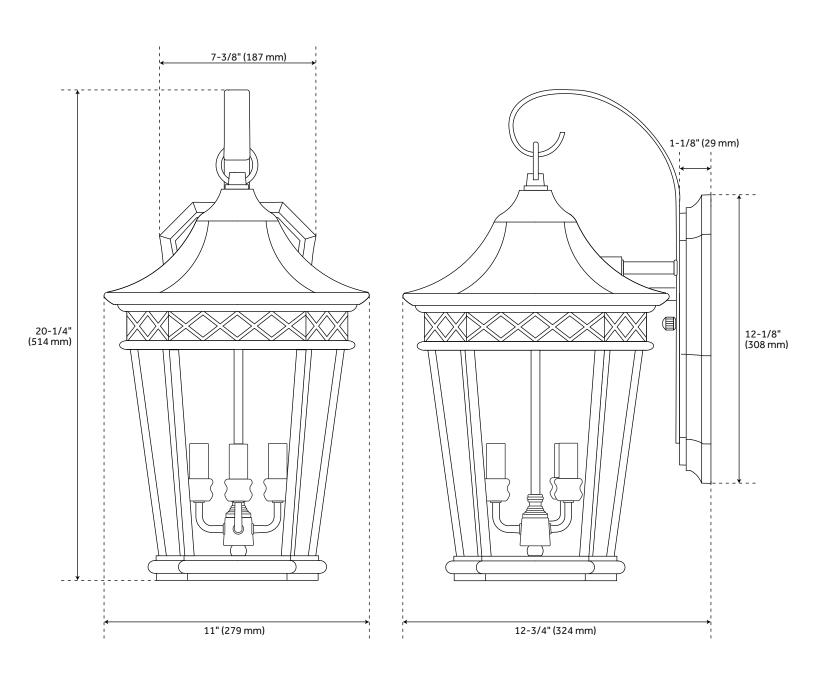

## **FEATURES**

Installation Type: Wall Mount

Design: Traditional Product Finish: Black Material: Aluminum Width: 12-1/8" Height: 20-1/4"

Base Plate Height: 12-1/8"

Mounting Hardware Included: Yes

Reversible Mounting: No Shade Finish: Clear Shade Material: Glass Number of Bulbs: 3 Base Plate Width: 7-3/8" Base Plate Depth: 1-1/8"

## FOXFIELD 20" 3-LIGHT OUTDOOR ENTRANCE WALL SCONCE - BLACK

SKU: 440678

All dimensions and specifications are nominal and may vary. Use actual products for accuracy in critical situations.

Code: PHEL5102