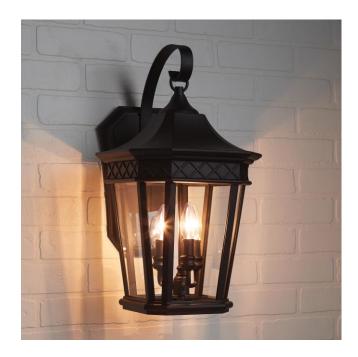

## FOXFIELD 3-LIGHT OUTDOOR ENTRANCE WALL SCONCE - BLACK

SKU: 440678

CODES/STANDARDS UL 1598 / CSA C22.2 No 250.0

## **FEATURES**

Installation Type: Wall Mount

Design: Traditional Product Finish: Black Material: Aluminum Width: 12-1/8" Height: 20-1/4"

Base Plate Height: 12-1/8"

Mounting Hardware Included: Yes

Reversible Mounting: No Shade Finish: Clear Shade Material: Glass Number of Bulbs: 3 Base Plate Width: 7-3/8" Base Plate Depth: 1-1/8"

Location Type: Suitable for Wet Locations

Bulbs Included: No

Bulb Type: Candelabra E-12 Wattage per Bulb: 60

Code: REVISED 12/28/2021