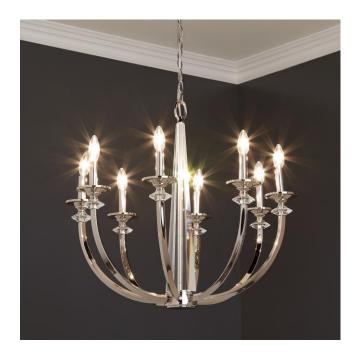

## CARRS HILL 8-LIGHT CHANDELIER - POLISHED NICKEL

SKU: 440464

CODES/STANDARDS UL 1598 / CSA C22.2 No 250.0

## **FEATURES**

Installation Type: Ceiling Mount

Design: Glam

Product Finish: Polished Nickel

Material: Steel Width: 26-3/4" Height: 23-1/2"

Base Plate Length: 3/4" Base Plate Height: 3/4"

Mounting Hardware Included: Yes

Reversible Mounting: No Shade Material: Steel Number of Bulbs: 8 Base Plate Width: 5-1/2" Base Plate Depth: 3/4"

Location Type: Suitable for Dry Locations

Bulbs Included: No

Bulb Type: Candelabra E-12

Wattage per Bulb: 60