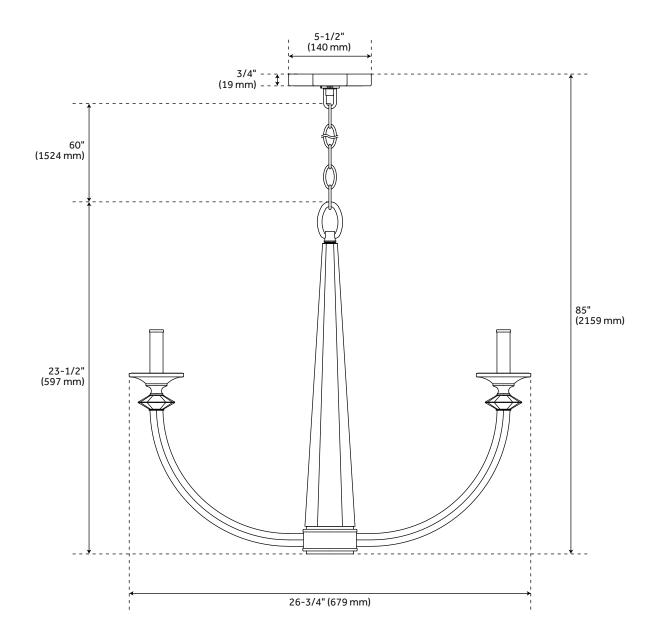

## **FEATURES**

Installation Type: Ceiling Mount

Design: Glam

Product Finish: Polished Nickel

Material: Steel Width: 26-3/4" Height: 23-1/2"

Base Plate Length: 3/4" Base Plate Height: 3/4"

Mounting Hardware Included: Yes

Reversible Mounting: No Shade Material: Steel Number of Bulbs: 8 Base Plate Width: 5-1/2" Base Plate Depth: 3/4"

Location Type: Suitable for Dry Locations

Bulbs Included: No

Bulb Type: Candelabra E-12

Wattage per Bulb: 60