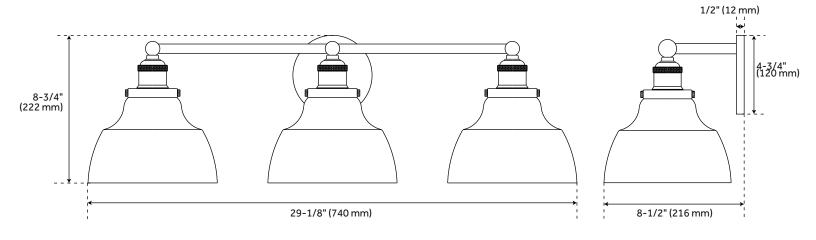

## **FEATURES**

Installation Type: Wall Mount

Design: Industrial Material: Glass Width: 29-1/8" Height: 8-3/4" Depth: 8-1/2"

Base Plate Length: 1/2" Base Plate Height: 1/2"

Mounting Hardware Included: Yes

Reversible Mounting: Yes

Shade Finish: Opal Shade Material: Glass Number of Bulbs: 3 Base Plate Width: 4-3/4" Base Plate Depth: 1/2"

Location Type: Suitable for Damp Locations

Bulbs Included: No Bulb Type: Medium E-26 Wattage per Bulb: 100