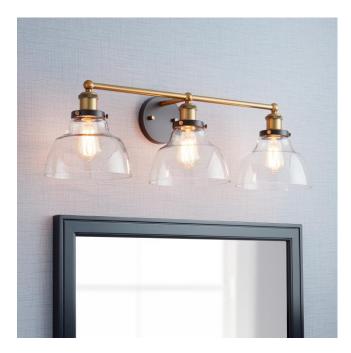

## **MOORETOWN 3-LIGHT VANITY LIGHT**

SKU: 944752

CODES/STANDARDS UL 1598 / CSA C22.2 No 250.0

## **FEATURES**

Installation Type: Wall Mount

Design: Industrial Material: Glass Width: 29-1/8" Height: 8-3/4" Depth: 8-1/2"

Base Plate Length: 1/2" Base Plate Height: 1/2"

Mounting Hardware Included: Yes

Reversible Mounting: Yes

Shade Finish: Opal Shade Material: Glass Number of Bulbs: 3 Base Plate Width: 4-3/4" Base Plate Depth: 1/2"

Location Type: Suitable for Damp Locations

Bulbs Included: No Bulb Type: Medium E-26 Wattage per Bulb: 100