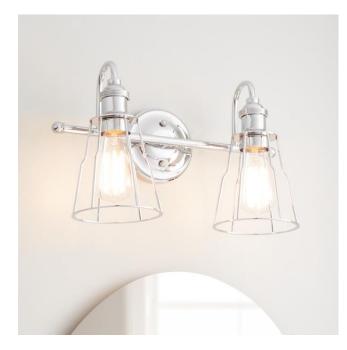

## MAGRUDER 2-LIGHT VANITY LIGHT - CHROME

## FEATURES

Installation Type: Wall Mount **Design: Industrial** Product Finish: Chrome Material: Steel Width: 16-1/8" Height: 10" Depth: 7-1/4" Base Plate Length: 1-1/4" Base Plate Height: 5" Mounting Hardware Included: Yes **Reversible Mounting: Yes** Shade Finish: Clear Shade Material: Steel Number of Bulbs: 2 Base Plate Width: 5" Base Plate Depth: 1-1/4" Location Type: Suitable for Damp Locations **Bulbs Included: No** Bulb Type: Medium E-26 Wattage per Bulb: 100