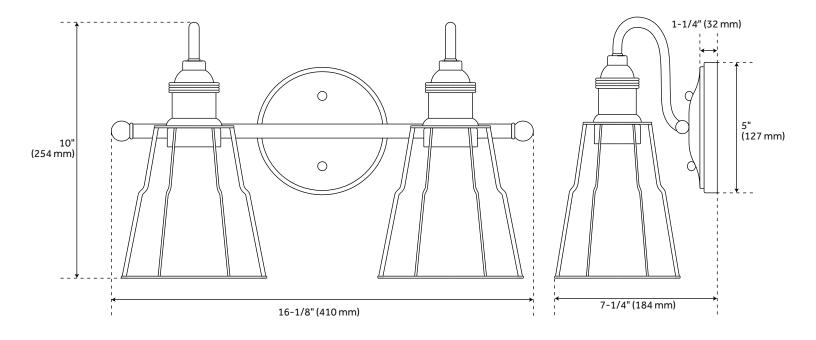

## FEATURES

Installation Type: Wall Mount **Design: Industrial** Product Finish: Chrome Material: Steel Width: 16-1/8" Height: 10" Depth: 7-1/4" Base Plate Length: 1-1/4" Base Plate Height: 5" Mounting Hardware Included: Yes **Reversible Mounting: Yes** Shade Finish: Clear Shade Material: Steel Number of Bulbs: 2 Base Plate Width: 5" Base Plate Depth: 1-1/4" Location Type: Suitable for Damp Locations **Bulbs Included: No** Bulb Type: Medium E-26 Wattage per Bulb: 100