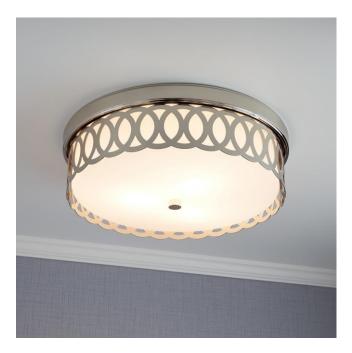

## SPOTSWOOD 3-LIGHT FLUSH-MOUNT CEILING LIGHT - POLISHED NICKEL

SKU: 440715

CODES/STANDARDS UL 1598 / CSA C22.2 No 250.0

## **FEATURES**

Installation Type: Ceiling Mount

Design: Modern

Product Finish: Polished Nickel

Material: Glass Width: 17-3/8" Height: 5-1/2"

Mounting Hardware Included: Yes

Reversible Mounting: No Shade Finish: White Opal Shade Material: Glass Number of Bulbs: 3 Base Plate Width: 17-3/8"