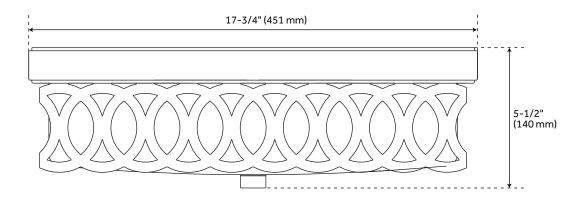

## **FEATURES**

Installation Type: Ceiling Mount

Design: Modern

Product Finish: Polished Nickel

Material: Glass Width: 17-3/8" Height: 5-1/2"

Mounting Hardware Included: Yes

Reversible Mounting: No Shade Finish: White Opal Shade Material: Glass Number of Bulbs: 3 Base Plate Width: 17-3/8"