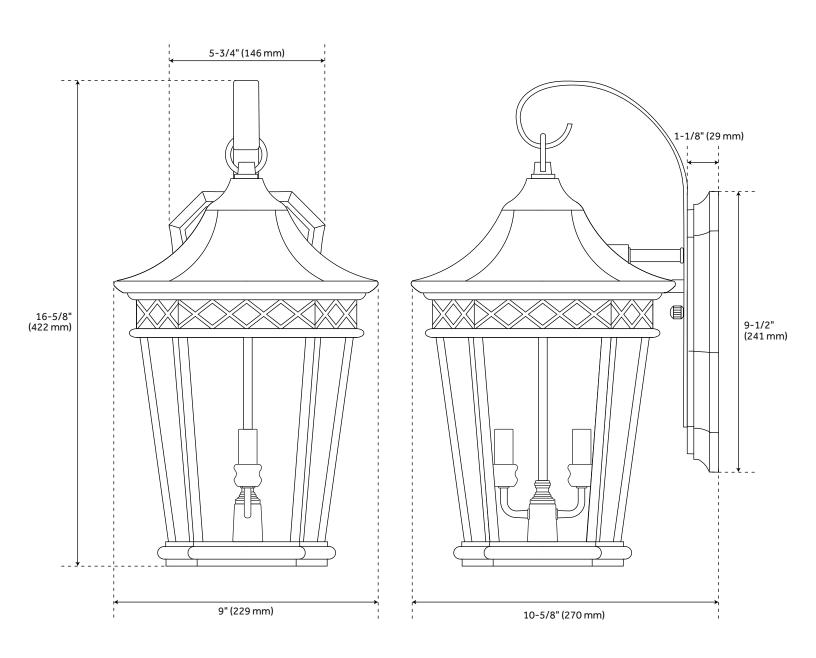

## **FEATURES**

Installation Type: Wall Mount

Design: Traditional Product Finish: Black Material: Aluminum

Width: 9-1/2" Height: 16-5/8"

Base Plate Height: 9-1/2"

Mounting Hardware Included: Yes

Reversible Mounting: No Shade Finish: Clear Shade Material: Glass Number of Bulbs: 2 Base Plate Width: 5-3/4" Base Plate Depth: 1-1/8"

## FOXFIELD 17" 2-LIGHT OUTDOOR ENTRANCE WALL SCONCE - BLACK

SKU: 440677

All dimensions and specifications are nominal and may vary. Use actual products for accuracy in critical situations.

Code: PHEL5101