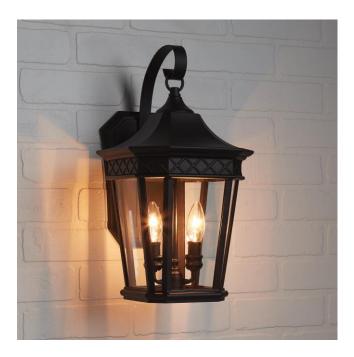

## FOXFIELD 2-LIGHT OUTDOOR ENTRANCE WALL SCONCE - BLACK

SKU: 440677

CODES/STANDARDS UL 1598 / CSA C22.2 No 250.0

## **FEATURES**

Installation Type: Wall Mount

Design: Traditional Product Finish: Black Material: Aluminum

Width: 9-1/2" Height: 16-5/8"

Base Plate Height: 9-1/2"

Mounting Hardware Included: Yes

Reversible Mounting: No Shade Finish: Clear Shade Material: Glass Number of Bulbs: 2 Base Plate Width: 5-3/4" Base Plate Depth: 1-1/8"

Location Type: Suitable for Wet Locations

Bulbs Included: No

Bulb Type: Candelabra E-12 Wattage per Bulb: 60

Code: REVISED 12/28/2021