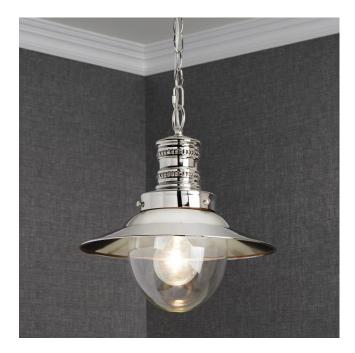

## ELLWOOD PENDANT LIGHT - SINGLE LIGHT - POLISHED NICKEL

SKU: 440497

CODES/STANDARDS UL 1598 / CSA C22.2 No 250.0

## **FEATURES**

Installation Type: Ceiling Mount

Design: Rustic

Product Finish: Polished Nickel

Material: Steel Width: 13-1/2" Height: 14-1/2"

Base Plate Length: 1-1/4" Base Plate Height: 1-1/4"

Mounting Hardware Included: Yes

Reversible Mounting: No Shade Finish: Clear Shade Material: Glass Number of Bulbs: 1 Base Plate Width: 5" Base Plate Depth: 1-1/4"

Location Type: Suitable for Dry Locations

Bulbs Included: No Bulb Type: Medium E-26 Wattage per Bulb: 100