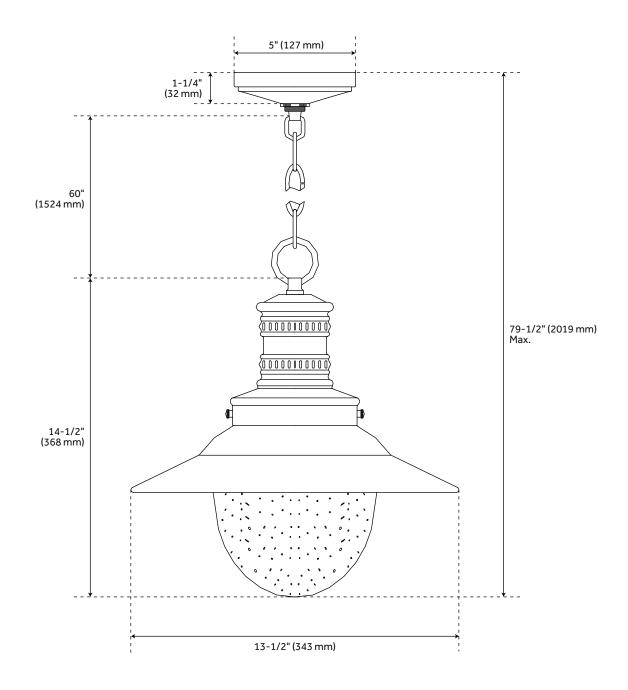

## **FEATURES**

Installation Type: Ceiling Mount

Design: Rustic

Product Finish: Polished Nickel

Material: Steel Width: 13-1/2" Height: 14-1/2"

Base Plate Length: 1-1/4" Base Plate Height: 1-1/4"

Mounting Hardware Included: Yes

Reversible Mounting: No Shade Finish: Clear Shade Material: Glass Number of Bulbs: 1 Base Plate Width: 5" Base Plate Depth: 1-1/4"

Location Type: Suitable for Dry Locations

Bulbs Included: No Bulb Type: Medium E-26 Wattage per Bulb: 100

## ELLWOOD SINGLE LIGHT PENDANT LIGHT

SKU: 440497

All dimensions and specifications are nominal and may vary. Use actual products for accuracy in critical situations.

Code: PHPL6371