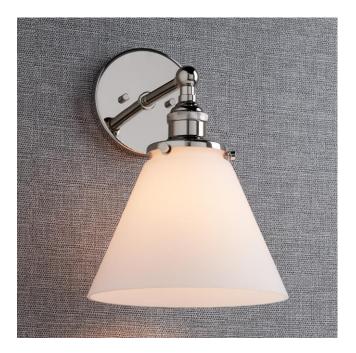

## BARWELL WALL SCONCE - SINGLE LIGHT - POLISHED NICKEL

SKU: 440758

CODES/STANDARDS UL 1598 / CSA C22.2 No 250.0

## **FEATURES**

Installation Type: Wall Mount

Design: Modern

Product Finish: Polished Nickel

Material: Glass;Steel

Width: 10" Height: 11-1/8" Depth: 11-1/2"

Base Plate Length: 3/4" Base Plate Height: 6"

Mounting Hardware Included: Yes

Reversible Mounting: Yes Shade Finish: White Opal Shade Material: Glass Number of Bulbs: 1 Base Plate Width: 6" Base Plate Depth: 3/4"

Location Type: Suitable for Dry Locations

Bulbs Included: No Bulb Type: Medium E-26 Wattage per Bulb: 60

## BARWELL SINGLE LIGHT VANITY SCONCE - POLISHED NICKEL

SKU: 440758

All dimensions and specifications are nominal and may vary. Use actual products for accuracy in critical situations.

Code: PHWL3311