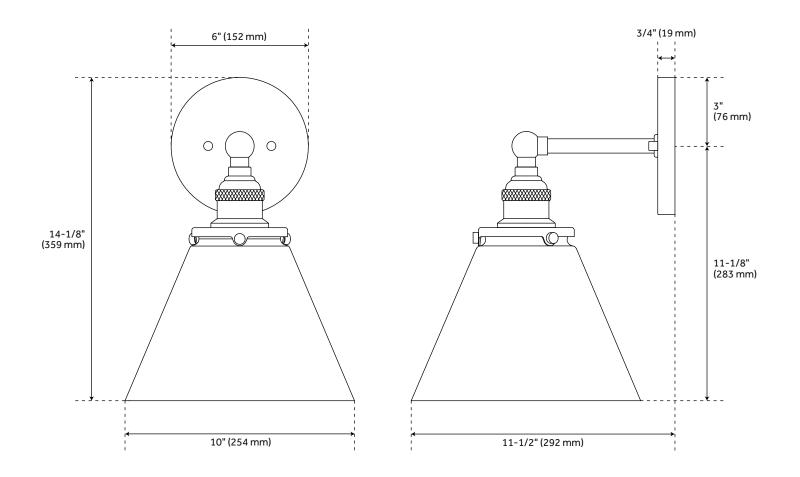

## **FEATURES**

Installation Type: Wall Mount

Design: Modern

Product Finish: Polished Nickel

Material: Glass;Steel

Width: 10" Height: 11-1/8" Depth: 11-1/2"

Base Plate Length: 3/4" Base Plate Height: 6"

Mounting Hardware Included: Yes

Reversible Mounting: Yes Shade Finish: White Opal Shade Material: Glass Number of Bulbs: 1 Base Plate Width: 6" Base Plate Depth: 3/4"

Location Type: Suitable for Dry Locations

Bulbs Included: No Bulb Type: Medium E-26 Wattage per Bulb: 60