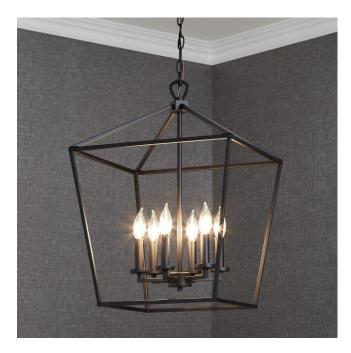

## HILLPOINT 6-LIGHT PENDANT CHANDELIER

SKU: 944701

CODES/STANDARDS UL 1598 / CSA C22.2 No 250.0

## **FEATURES**

Installation Type: Ceiling Mount

Design: Traditional Material: Steel Width: 17" Height: 23-1/2"

Base Plate Length: 1-1/8" Base Plate Height: 1-1/8"

Mounting Hardware Included: Yes

Reversible Mounting: No Number of Bulbs: 6 Base Plate Width: 4-3/4" Base Plate Depth: 1-1/8"