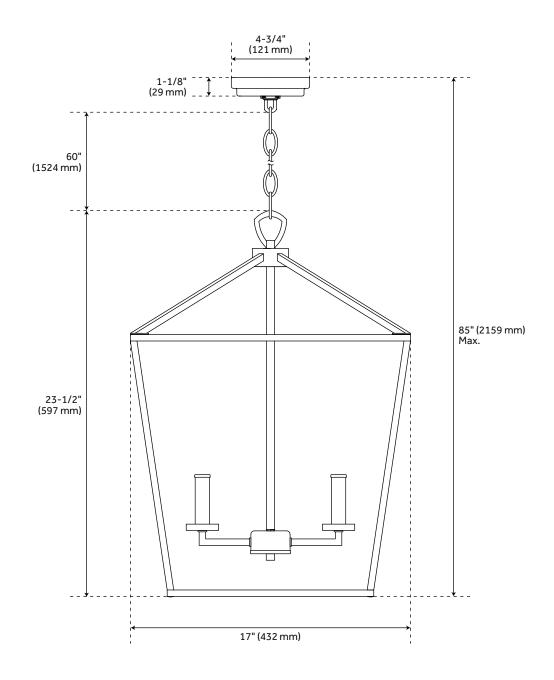

## **FEATURES**

Installation Type: Ceiling Mount

Design: Traditional Material: Steel Width: 17" Height: 23-1/2"

Base Plate Length: 1-1/8" Base Plate Height: 1-1/8"

Mounting Hardware Included: Yes

Reversible Mounting: No Number of Bulbs: 6 Base Plate Width: 4-3/4" Base Plate Depth: 1-1/8"

Location Type: Suitable for Dry Locations

**Bulbs Included: No** 

Bulb Type: Candelabra E-12 Wattage per Bulb: 60

Code: REVISED 12/28/2021

## HILLPOINT 6-LIGHT PENDANT CHANDELIER

SKU: 944701

All dimensions and specifications are nominal and may vary. Use actual products for accuracy in critical situations.

Code: PHPL6486