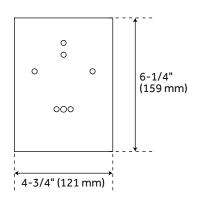

#### **FEATURES**

Installation Type: Wall Mount

Design: Modern Material: Aluminum Base Plate Height: 6-1/4"

Mounting Hardware Included: Yes

Reversible Mounting: No Shade Finish: Crackled Shade Material: Glass Number of Bulbs: 1 Base Plate Width: 4-3/4"

## TOPPING 18" SINGLE LIGHT OUTDOOR ENTRANCE LED WALL SCONCE - BLACK

SKU: 944718

PHEL4102, SHEL6602

All dimensions and specifications are nominal and may vary. Use actual products for accuracy in critical situations.