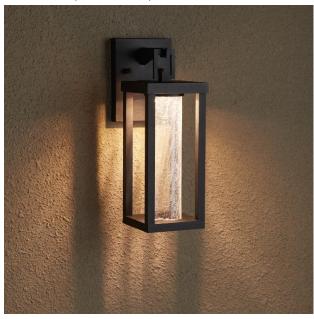

#### TOPPING OUTDOOR ENTRANCE WALL SCONCE - SINGLE LED LIGHT

SKU: 944718

PHEL4100,PHEL4101,PHEL4102 SHEL6600,SHEL6601,SHEL6602

CODES/STANDARDS UL 1598 / CSA C22.2 No 250.0

#### **FEATURES**

Installation Type: Wall Mount

Design: Modern Material: Aluminum Base Plate Height: 6-1/4"

Mounting Hardware Included: Yes

Reversible Mounting: No Shade Finish: Crackled Shade Material: Glass Number of Bulbs: 1 Base Plate Width: 4-3/4"