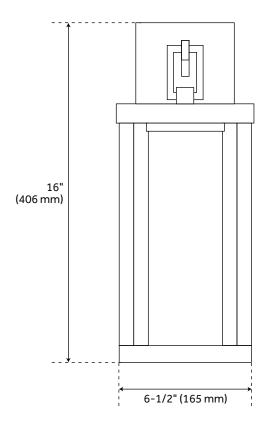

# TOPPING 16" SINGLE LIGHT OUTDOOR ENTRANCE LED WALL SCONCE - BLACK

SKU: 944718

PHEL4101,SHEL6601

All dimensions and specifications are nominal and may vary. Use actual products for accuracy in critical situations.