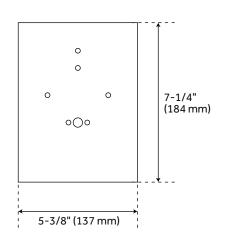

## TOPPING 13" SINGLE LIGHT OUTDOOR ENTRANCE LED WALL SCONCE - BLACK

SKU: 944718

PHEL4100, SHEL6600

All dimensions and specifications are nominal and may vary. Use actual products for accuracy in critical situations.

# TOPPING 16" SINGLE LIGHT OUTDOOR ENTRANCE LED WALL SCONCE - BLACK

SKU: 944718

PHEL4101,SHEL6601

All dimensions and specifications are nominal and may vary. Use actual products for accuracy in critical situations.