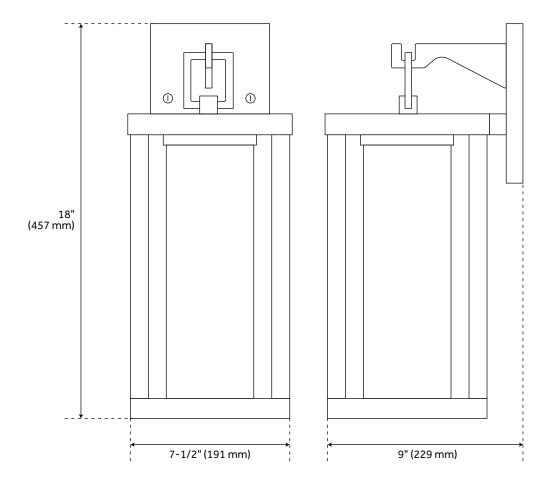

## TOPPING 18" SINGLE LIGHT OUTDOOR ENTRANCE LED WALL SCONCE - BLACK

SKU: 944718

PHEL4102, SHEL6602

All dimensions and specifications are nominal and may vary. Use actual products for accuracy in critical situations.