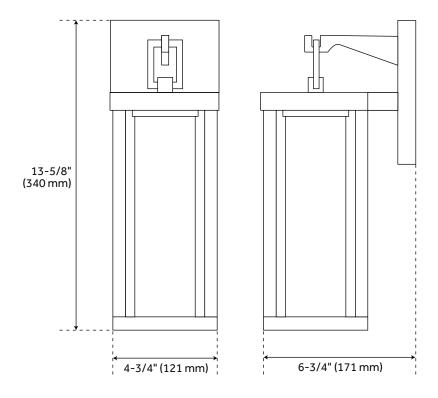

## TOPPING 13" SINGLE LIGHT OUTDOOR ENTRANCE LED WALL SCONCE - BLACK

SKU: 944718

PHEL4100, SHEL6600

All dimensions and specifications are nominal and may vary. Use actual products for accuracy in critical situations.