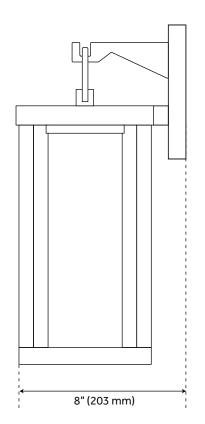

## TOPPING 18" SINGLE LIGHT OUTDOOR ENTRANCE LED WALL SCONCE - BLACK

SKU: 944718

PHEL4102, SHEL6602

All dimensions and specifications are nominal and may vary. Use actual products for accuracy in critical situations.