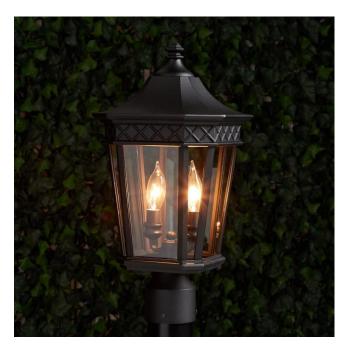

## FOXFIELD 2-LIGHT OUTDOOR POST LANTERN - BLACK

SKU: 440649

CODES/STANDARDS UL 1598 / CSA C22.2 No 250.0

## **FEATURES**

Installation Type: Post Mount

Design: Traditional Product Finish: Black Material: Aluminum

Width: 9" Height: 17-5/8"

Mounting Hardware Included: Yes

Reversible Mounting: No Shade Finish: Clear Shade Material: Glass Number of Bulbs: 2