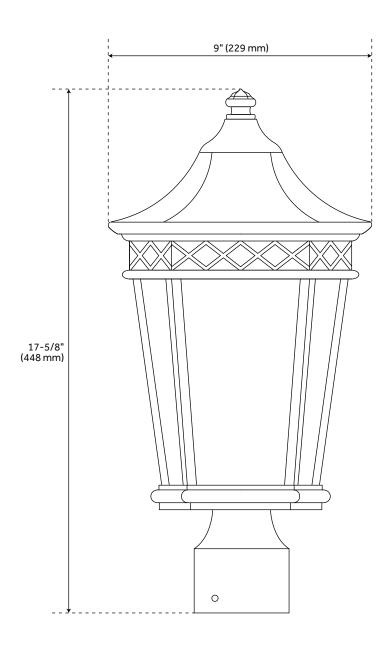

## **FEATURES**

Installation Type: Post Mount

Design: Traditional Product Finish: Black Material: Aluminum

Width: 9" Height: 17-5/8"

Mounting Hardware Included: Yes

Reversible Mounting: No Shade Finish: Clear Shade Material: Glass Number of Bulbs: 2

## FOXFIELD 2-LIGHT OUTDOOR POST LANTERN - BLACK

SKU: 440649

All dimensions and specifications are nominal and may vary. Use actual products for accuracy in critical situations.

Code: PHEL5103