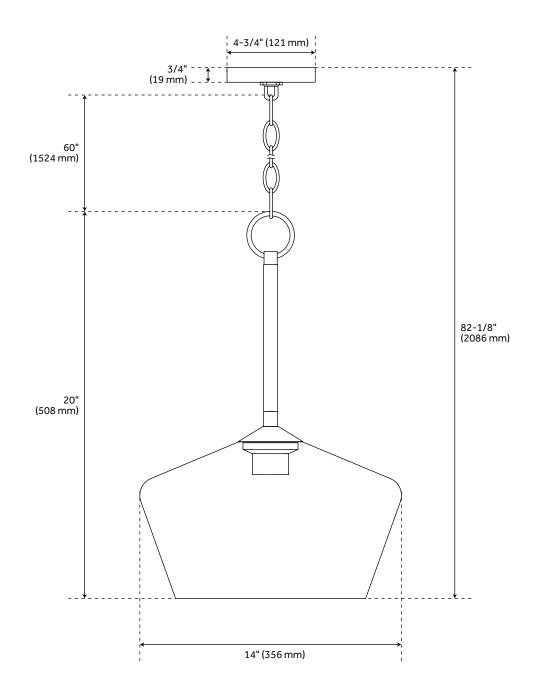

## **FEATURES**

Installation Type: Ceiling Mount

Design: Modern

Product Finish: Polished Nickel

Material: Steel Width: 14" Height: 20"

Base Plate Length: 3/4" Base Plate Height: 3/4"

Mounting Hardware Included: Yes

Reversible Mounting: No Shade Finish: Clear Shade Material: Glass Number of Bulbs: 1 Base Plate Width: 4-3/4" Base Plate Depth: 3/4"

Location Type: Suitable for Dry Locations

Bulbs Included: No Bulb Type: Medium E-26 Wattage per Bulb: 60

## GREENWICH SINGLE LIGHT PENDANT LIGHT - POLISHED NICKEL

SKU: 440500

All dimensions and specifications are nominal and may vary. Use actual products for accuracy in critical situations.

Code: PHPL6461