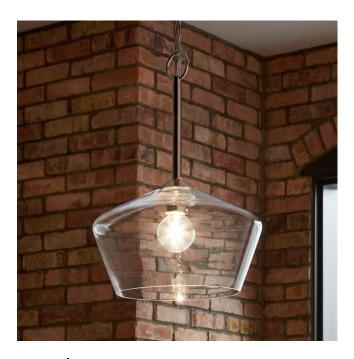

## GREENWICH PENDANT LIGHT - SINGLE LIGHT - POLISHED NICKEL

SKU: 440500

CODES/STANDARDS UL 1598 / CSA C22.2 No 250.0

## **FEATURES**

Installation Type: Ceiling Mount

Design: Modern

Product Finish: Polished Nickel

Material: Steel Width: 14" Height: 20"

Base Plate Length: 3/4" Base Plate Height: 3/4"

Mounting Hardware Included: Yes

Reversible Mounting: No Shade Finish: Clear Shade Material: Glass Number of Bulbs: 1 Base Plate Width: 4-3/4" Base Plate Depth: 3/4"

Location Type: Suitable for Dry Locations

Bulbs Included: No Bulb Type: Medium E-26 Wattage per Bulb: 60