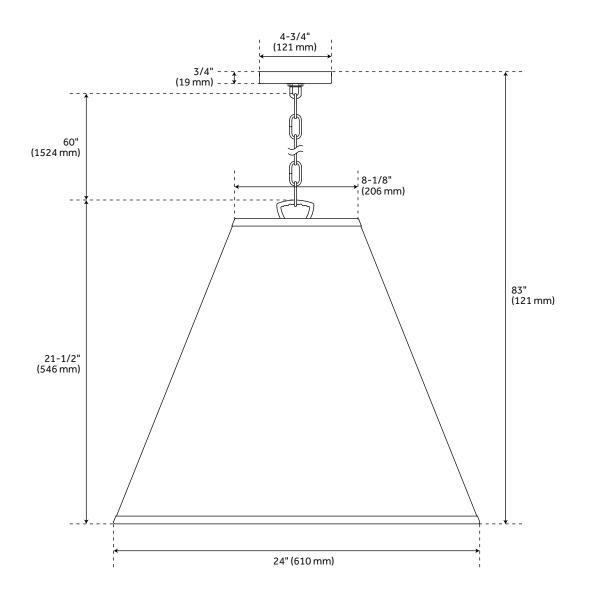

## **FEATURES**

Installation Type: Ceiling Mount

Design: Modern Material: Steel Width: 24" Height: 21-1/2"

Base Plate Length: 3/4" Base Plate Height: 3/4"

Mounting Hardware Included: Yes

Reversible Mounting: No

Shade Finish: White/Aged Brass

Number of Bulbs: 3 Base Plate Width: 4-3/4" Base Plate Depth: 3/4"

Location Type: Suitable for Dry Locations

Bulbs Included: No

Bulb Type: Candelabra E-12 Wattage per Bulb: 60