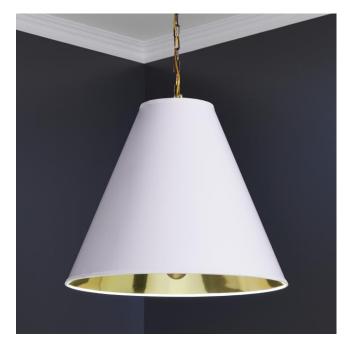

## **FEATURES**

Installation Type: Ceiling Mount

Design: Modern Material: Steel Width: 24" Height: 21-1/2"

Base Plate Length: 3/4" Base Plate Height: 3/4"

Mounting Hardware Included: Yes

Reversible Mounting: No

Shade Finish: White/Aged Brass

Number of Bulbs: 3 Base Plate Width: 4-3/4" Base Plate Depth: 3/4"

Location Type: Suitable for Dry Locations

Bulbs Included: No

Bulb Type: Candelabra E-12 Wattage per Bulb: 60