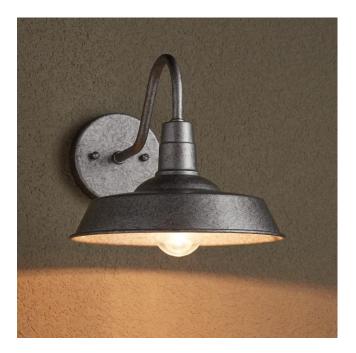

## WETHERBURN OUTDOOR ENTRANCE WALL SCONCE - SINGLE LIGHT - PEWTER

SKU: 944726

CODES/STANDARDS UL 1598 / CSA C22.2 No 250.0

## **FEATURES**

Installation Type: Wall Mount

Design: Traditional Material: Aluminum Base Plate Height: 5"

Mounting Hardware Included: Yes

Reversible Mounting: No Shade Finish: Anitque Pewter

Number of Bulbs: 1 Base Plate Width: 5"

Location Type: Suitable for Wet Locations

Bulbs Included: No Bulb Type: Medium E-26 Wattage per Bulb: 100

Code: REVISED 12/28/2021