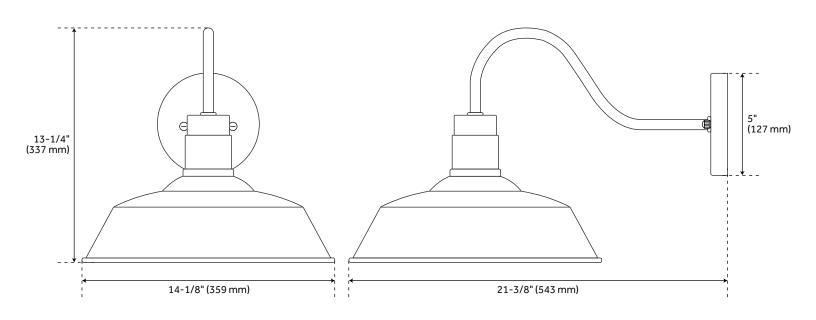

## WETHERBURN 13" SINGLE LIGHT OUTDOOR ENTRANCE WALL SCONCE

SKU: 944726

All dimensions and specifications are nominal and may vary. Use actual products for accuracy in critical situations.

Code: PHEL5501