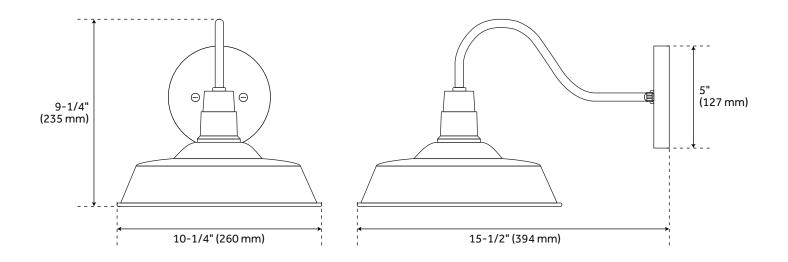

## WETHERBURN 9" SINGLE LIGHT OUTDOOR ENTRANCE WALL SCONCE

SKU: 944726

All dimensions and specifications are nominal and may vary. Use actual products for accuracy in critical situations.

Code: PHEL5500