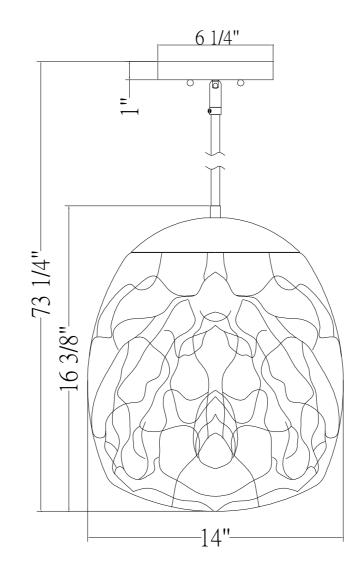

- LED- Color Temperature: 3000K
- LED- Lumen: 1200lm
- Stem Length: 42"Wire Length: 180"
- Certification:

ETL

Damp Rated

- Canopy dimensions: 6.125" x 1"
- Wattage:

PL6301LEDBN: Uses 15W LED

See dimensional drawing on back.