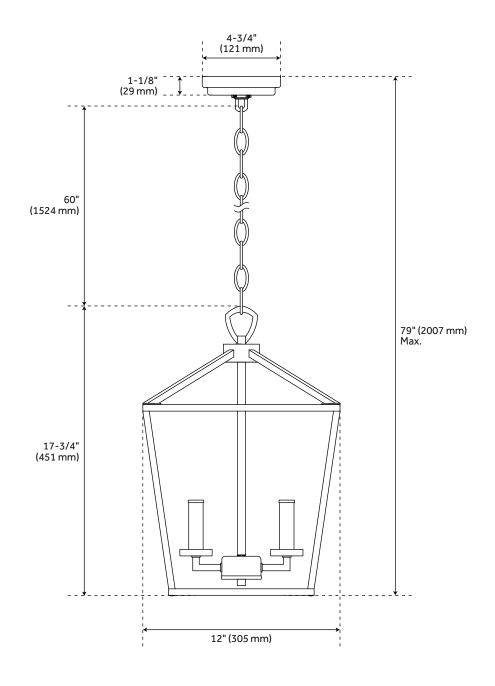

## **FEATURES**

Installation Type: Ceiling Mount

Design: Traditional Material: Steel Width: 12" Height: 17-3/4"

Base Plate Length: 4-3/4" Base Plate Height: 1-1/8"

Mounting Hardware Included: Yes

Reversible Mounting: No Number of Bulbs: 3 Base Plate Width: 4-3/4" Base Plate Depth: 1-1/8"

Location Type: Suitable for Dry Locations

**Bulbs Included: No** 

Bulb Type: Candelabra E-12 Wattage per Bulb: 60

Code: REVISED 12/28/2021