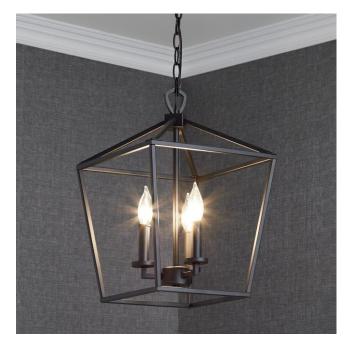

## HILLPOINT 3-LIGHT PENDANT CHANDELIER

SKU: 944700

CODES/STANDARDS UL 1598 / CSA C22.2 No 250.0

## **FEATURES**

Installation Type: Ceiling Mount

Design: Traditional Material: Steel Width: 12" Height: 17-3/4"

Base Plate Length: 4-3/4" Base Plate Height: 1-1/8"

Mounting Hardware Included: Yes

Reversible Mounting: No Number of Bulbs: 3 Base Plate Width: 4-3/4" Base Plate Depth: 1-1/8"