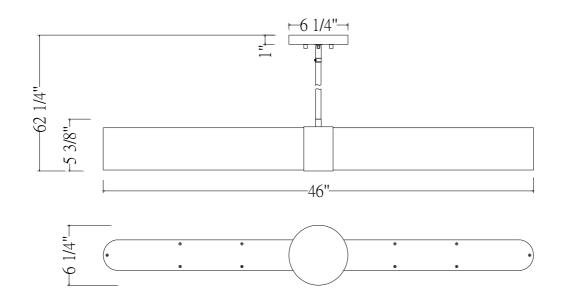

## PHHL6400LEDBN

| • | LED | Pendant | in | Brushed | Nickel |
|---|-----|---------|----|---------|--------|
|---|-----|---------|----|---------|--------|

- $\cdot$  White Acrylic Diffuser
- No special tools needed for assembly
- Dimmable: Yes.

## Damp Rated

- Canopy dimensions: 6.25" x 1"
- Wattage:
  - PHHL6400LEDBN: Uses 25W LED

See dimensional drawing on back.

03/20