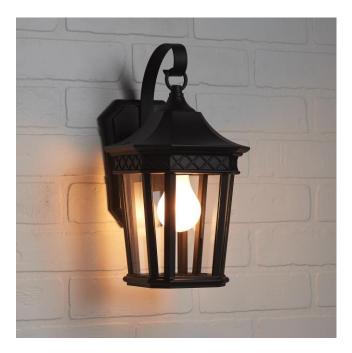

## 13" FOXFIELD OUTDOOR ENTRANCE WALL SCONCE WITH HOOK - SINGLE LIGHT - BLACK

SKU: 440676

CODES/STANDARDS UL 1598 / CSA C22.2 No 250.0

## **FEATURES**

Installation Type: Wall Mount

Design: Traditional Product Finish: Black Material: Aluminum

Width: 7"

Height: 13-1/8"

Base Plate Length: 1-1/4" Base Plate Height: 7-1/4"

Mounting Hardware Included: Yes

Reversible Mounting: No

Shade Finish: Clear Shade Material: Glass Number of Bulbs: 1 Base Plate Width: 5" Base Plate Depth: 1-1/4"

Location Type: Suitable for Wet Locations

Bulbs Included: No Bulb Type: Medium E-26 Wattage per Bulb: 100