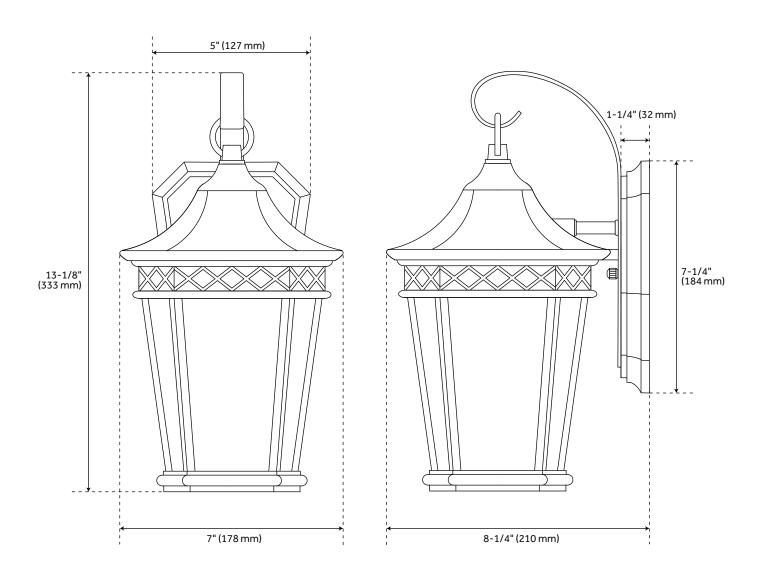

## **FEATURES**

Installation Type: Wall Mount

Design: Traditional Product Finish: Black Material: Aluminum

Width: 7"

Height: 13-1/8"

Base Plate Length: 1-1/4" Base Plate Height: 7-1/4"

Mounting Hardware Included: Yes

Reversible Mounting: No

Shade Finish: Clear Shade Material: Glass Number of Bulbs: 1 Base Plate Width: 5" Base Plate Depth: 1-1/4"

Location Type: Suitable for Wet Locations

Bulbs Included: No Bulb Type: Medium E-26 Wattage per Bulb: 100