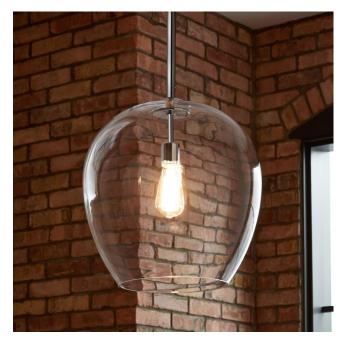

## KIMBALL PENDANT LIGHT - SINGLE LIGHT -CLEAR SHADE

SKU: 440503

**CODES/STANDARDS** UL 1598 / CSA C22.2 No 250.0

## FEATURES

Installation Type: Ceiling Mount Design: Modern **Product Finish: Chrome** Material: Steel Width: 15-3/4" Height: 17-3/8" Base Plate Length: 3/4" Base Plate Height: 3/4" Mounting Hardware Included: Yes **Reversible Mounting: No** Shade Finish: Clear Shade Material: Glass Number of Bulbs: 1 Base Plate Width: 4-3/4" Base Plate Depth: 3/4" Location Type: Suitable for Dry Locations **Bulbs Included: No** Bulb Type: Medium E-26 Wattage per Bulb: 60 Downrod/Chain Length: 1-6", 4-12"