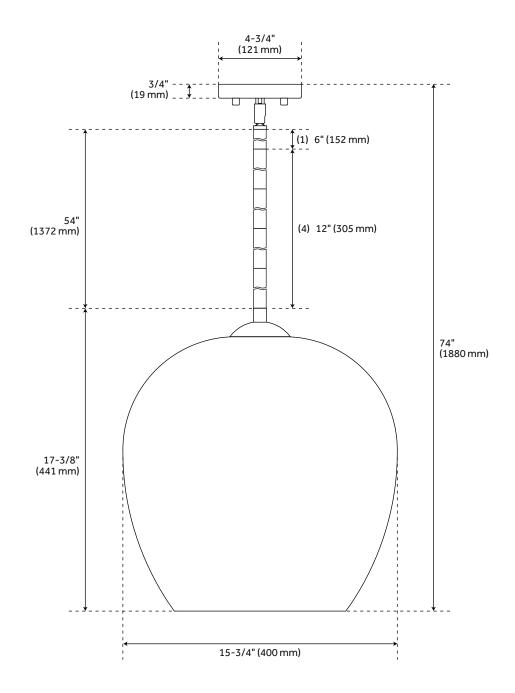

## FEATURES

Installation Type: Ceiling Mount Design: Modern **Product Finish: Chrome** Material: Steel Width: 15-3/4" Height: 17-3/8" Base Plate Length: 3/4" Base Plate Height: 3/4" Mounting Hardware Included: Yes **Reversible Mounting: No** Shade Finish: Clear Shade Material: Glass Number of Bulbs: 1 Base Plate Width: 4-3/4" Base Plate Depth: 3/4" Location Type: Suitable for Dry Locations **Bulbs Included: No** Bulb Type: Medium E-26 Wattage per Bulb: 60 Downrod/Chain Length: 1-6", 4-12"

## KIMBALL SINGLE LIGHT PENDANT LIGHT

SKU: 440503

All dimensions and specifications are nominal and may vary. Use actual products for accuracy in critical situations.

Code: PHPL6541

) SIGNATURE HARDWARE

**ISI** 