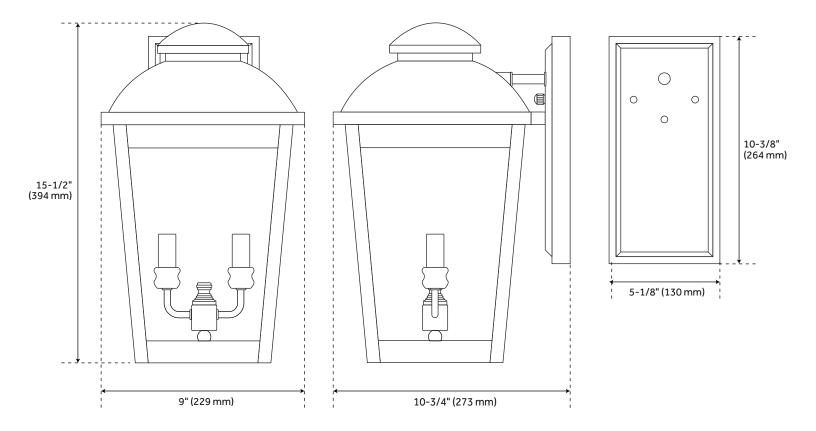

## **FEATURES**

Installation Type: Wall Mount

Design: Traditional

Product Finish: Oil Rubbed Bronze

Material: Aluminum

Width: 9" Height: 15"

Base Plate Length: 5-1/8" Base Plate Height: 10-3/8"

Mounting Hardware Included: Yes

Reversible Mounting: No Shade Finish: Clear

Shade Material: Glass Number of Bulbs: 2 Base Plate Width: 5-1/8"

Location Type: Suitable for Wet Locations

Bulbs Included: No

Bulb Type: Candelabra E-12

Wattage per Bulb: 60