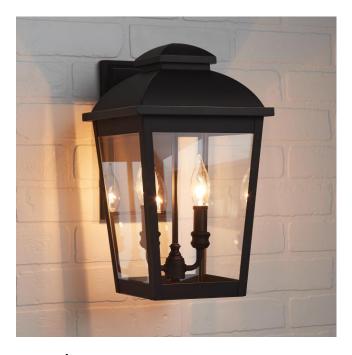

## 15" GOODWIN 2-LIGHT OUTDOOR ENTRANCE WALL SCONCE - OIL RUBBED BRONZE

SKU: 440660

CODES/STANDARDS UL 1598 / CSA C22.2 No 250.0

## GOODWIN 15" 2-LIGHT OUTDOOR ENTRANCE WALL SCONCE - OIL RUBBED BRONZE

SKU: 440660

All dimensions and specifications are nominal and may vary. Use actual products for accuracy in critical situations.

Code: PHEL4301