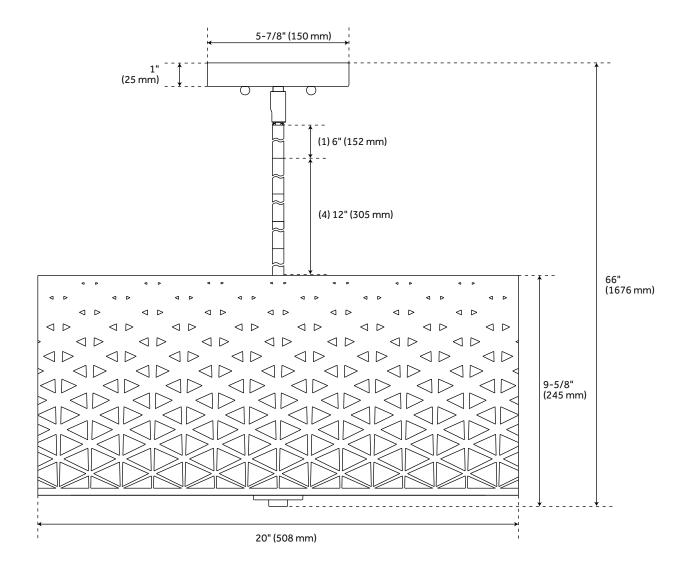

## FEATURES

Installation Type: Ceiling Mount Design: Glam Product Finish: Matte Black Material: Steel Width: 20" Height: 9-5/8" Base Plate Length: 5-7/8" Base Plate Height: 1" Mounting Hardware Included: Yes **Reversible Mounting: No** Shade Finish: White Shade Material: Fabric Number of Bulbs: 3 Base Plate Width: 5-7/8" Base Plate Depth: 1" Location Type: Suitable for Dry Locations **Bulbs Included: No** Bulb Type: Medium E-26 Wattage per Bulb: 60 Downrod/Chain Length: 1-6", 4-12"