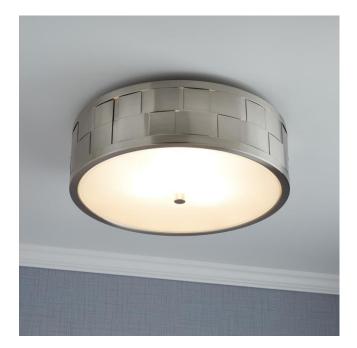

## NASSAU 3-LIGHT FLUSH-MOUNT CEILING LIGHT -BRUSHED NICKEL

SKU: 440713

CODES/STANDARDS UL 1598 / CSA C22.2 No 250.0

## FEATURES

Installation Type: Ceiling Mount Design: Glam Product Finish: Brushed Nickel Material: Glass Width: 15" Height: 5-3/4" Base Plate Length: 15" Mounting Hardware Included: Yes **Reversible Mounting: No** Shade Finish: White Opal Shade Material: Frosted Diffuser Number of Bulbs: 3 Base Plate Width: 15" Location Type: Suitable for Dry Locations Bulbs Included: No Bulb Type: Medium E-26 Wattage per Bulb: 60