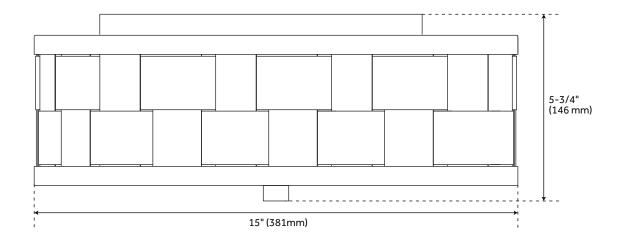

## FEATURES

Installation Type: Ceiling Mount Design: Glam Product Finish: Brushed Nickel Material: Glass Width: 15" Height: 5-3/4" Base Plate Length: 15" Mounting Hardware Included: Yes **Reversible Mounting: No** Shade Finish: White Opal Shade Material: Frosted Diffuser Number of Bulbs: 3 Base Plate Width: 15" Location Type: Suitable for Dry Locations Bulbs Included: No Bulb Type: Medium E-26 Wattage per Bulb: 60