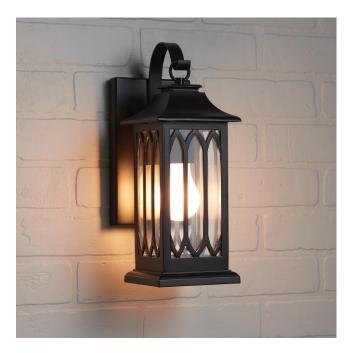

## 13" STONEHOUSE OUTDOOR ENTRANCE WALL SCONCE - SINGLE LIGHT - SMOOTH BRONZE

SKU: 440670

CODES/STANDARDS UL 1598 / CSA C22.2 No 250.0

## STONEHOUSE 13" SINGLE LIGHT OUTDOOR ENTRANCE WALL SCONCE - SMOOTH BRONZE

SKU: 440670

All dimensions and specifications are nominal and may vary. Use actual products for accuracy in critical situations.