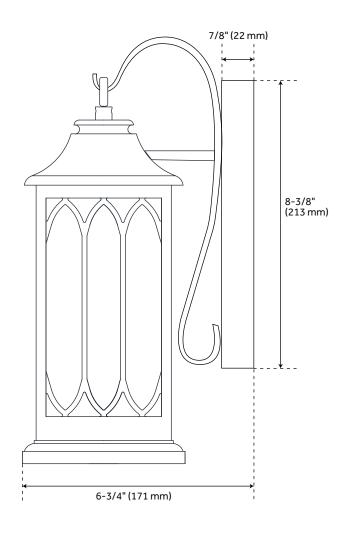

## **FEATURES**

Installation Type: Wall Mount

Design: Traditional

Product Finish: Smooth Bronze

Material: Aluminum

Width: 8-3/8" Height: 13-3/8"

Base Plate Length: 7/8" Base Plate Height: 8-3/8"

Mounting Hardware Included: Yes

Reversible Mounting: No

Shade Finish: Clear Shade Material: Glass Number of Bulbs: 1 Base Plate Width: 4-3/4" Base Plate Depth: 7/8"

Location Type: Suitable for Wet Locations

Bulbs Included: No Bulb Type: Medium E-26 Wattage per Bulb: 100