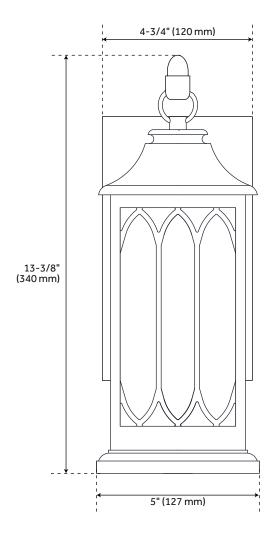

## **FEATURES**

Installation Type: Wall Mount

Design: Traditional

Product Finish: Smooth Bronze

Material: Aluminum

Width: 8-3/8" Height: 13-3/8"

Base Plate Length: 7/8" Base Plate Height: 8-3/8"

Mounting Hardware Included: Yes

Reversible Mounting: No

Shade Finish: Clear Shade Material: Glass Number of Bulbs: 1 Base Plate Width: 4-3/4" Base Plate Depth: 7/8"

Location Type: Suitable for Wet Locations

Bulbs Included: No Bulb Type: Medium E-26 Wattage per Bulb: 100