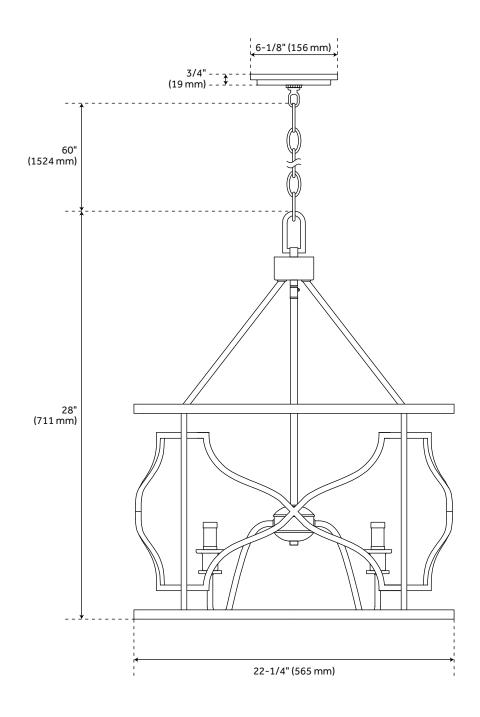

## **FEATURES**

Installation Type: Ceiling Mount

Design: Traditional

Product Finish: Distressed White

Material: Iron Width: 22-1/4" Height: 28"

Base Plate Length: 6-1/8" Base Plate Height: 3/4"

Mounting Hardware Included: Yes

Reversible Mounting: No Shade Finish: White Shade Material: Iron Number of Bulbs: 5 Base Plate Width: 6-1/8" Base Plate Depth: 3/4"

Location Type: Suitable for Dry Locations

Bulbs Included: No

Bulb Type: Candelabra E-12 Wattage per Bulb: 60