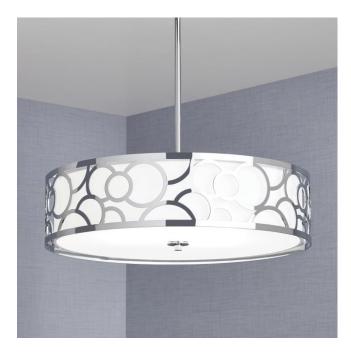

## SPOTSWOOD 3-LIGHT DRUM CHANDELIER - CHROME

SKU: 440618

CODES/STANDARDS UL 1598 / CSA C22.2 No 250.0

## **FEATURES**

Installation Type: Ceiling Mount

Design: Modern

Product Finish: Chrome

Material: Steel Width: 20" Height: 5-3/4"

Base Plate Length: 4-3/4" Base Plate Height: 3/4"

Mounting Hardware Included: Yes

Reversible Mounting: No Shade Finish: White Shade Material: Fabric Number of Bulbs: 3 Base Plate Width: 4-3/4" Base Plate Depth: 3/4"

Location Type: Suitable for Dry Locations

Bulbs Included: No Bulb Type: Medium E-26 Wattage per Bulb: 60