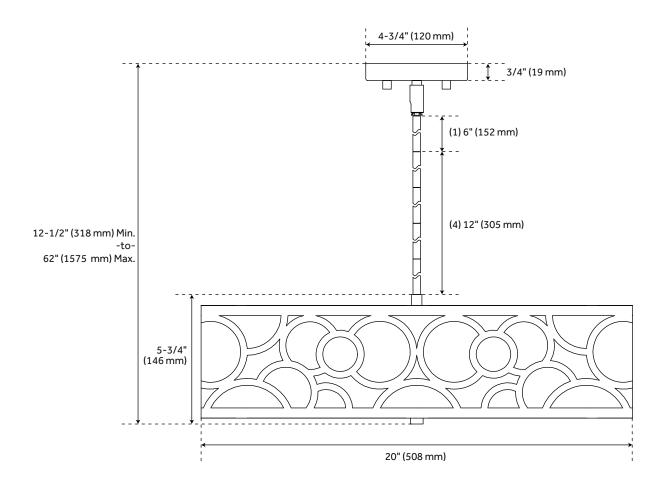

## **FEATURES**

Installation Type: Ceiling Mount

Design: Modern

Product Finish: Chrome

Material: Steel Width: 20" Height: 5-3/4"

Base Plate Length: 4-3/4" Base Plate Height: 3/4"

Mounting Hardware Included: Yes

Downrod/Chain Length: 1-6", 4-12"

Code: REVISED 12/28/2021