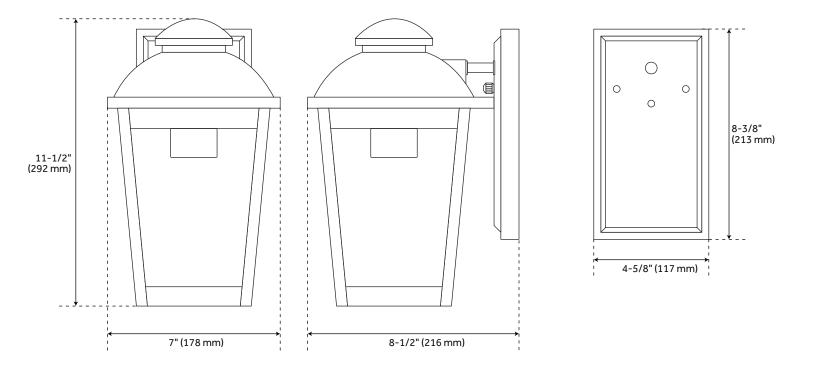

## FEATURES

Installation Type: Wall Mount **Design: Traditional** Product Finish: Oil Rubbed Bronze Material: Aluminum Width: 7" Height: 11-1/2" Base Plate Height: 8-3/8" Mounting Hardware Included: Yes **Reversible Mounting: No** Shade Finish: Clear Shade Material: Glass Number of Bulbs: 1 Base Plate Width: 4-5/8" Location Type: Suitable for Wet Locations Bulbs Included: No Bulb Type: Medium E-26 Wattage per Bulb: 100