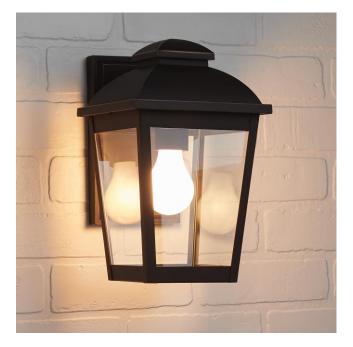

## 11" GOODWIN OUTDOOR ENTRANCE WALL SCONCE - SINGLE LIGHT - OIL RUBBED BRONZE

SKU: 440659

**CODES/STANDARDS** UL 1598 / CSA C22.2 No 250.0

## FEATURES

Installation Type: Wall Mount **Design: Traditional** Product Finish: Oil Rubbed Bronze Material: Aluminum Width: 7" Height: 11-1/2" Base Plate Height: 8-3/8" Mounting Hardware Included: Yes **Reversible Mounting: No** Shade Finish: Clear Shade Material: Glass Number of Bulbs: 1 Base Plate Width: 4-5/8" Location Type: Suitable for Wet Locations Bulbs Included: No Bulb Type: Medium E-26 Wattage per Bulb: 100

## GOODWIN 11" SINGLE OUTDOOR ENTRANCE WALL SCONCE - OIL RUBBED BRONZE

SKU: 440659

All dimensions and specifications are nominal and may vary. Use actual products for accuracy in critical situations.

Code: PHEL4300