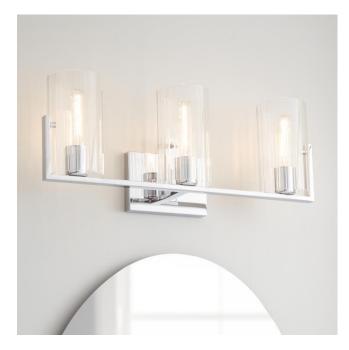

## LAKEVIEW 3-LIGHT VANITY LIGHT - CHROME

## FEATURES

Installation Type: Wall Mount Design: Glam **Product Finish: Chrome** Material: Steel Width: 21-3/4" Height: 8-1/2" Depth: 5-5/8" Base Plate Length: 3/4" Base Plate Height: 4-1/2" Mounting Hardware Included: Yes **Reversible Mounting: No** Shade Finish: Clear Shade Material: Glass Number of Bulbs: 3 Base Plate Width: 6-1/2" Base Plate Depth: 3/4" Location Type: Suitable for Damp Locations **Bulbs Included: No** Bulb Type: Medium E-26 Wattage per Bulb: 60