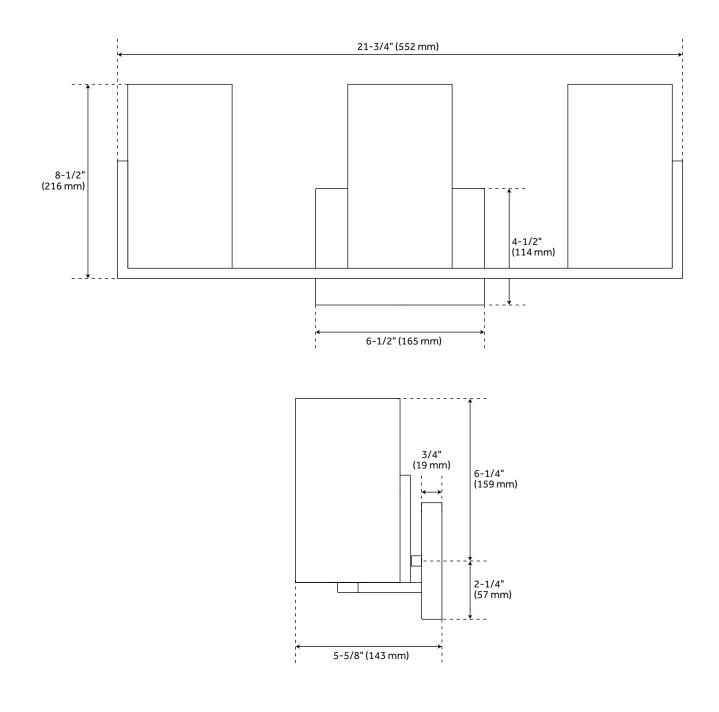

## FEATURES

Installation Type: Wall Mount Design: Glam **Product Finish: Chrome** Material: Steel Width: 21-3/4" Height: 8-1/2" Depth: 5-5/8" Base Plate Length: 3/4" Base Plate Height: 4-1/2" Mounting Hardware Included: Yes **Reversible Mounting: No** Shade Finish: Clear Shade Material: Glass Number of Bulbs: 3 Base Plate Width: 6-1/2" Base Plate Depth: 3/4" Location Type: Suitable for Damp Locations **Bulbs Included: No** Bulb Type: Medium E-26 Wattage per Bulb: 60