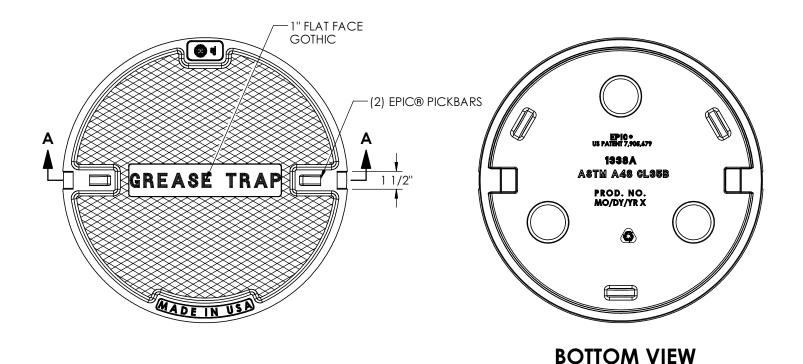

### **Design Features**

- -Materials
  - Gray Iron (CL35B)
- -Design Load
- Heavy Duty
- -Open Área
- n/a
- -Coating
- Undipped
- √ Designates Machined Surface

### Certification

- -ASTM A48
- -Country of Origin: USA