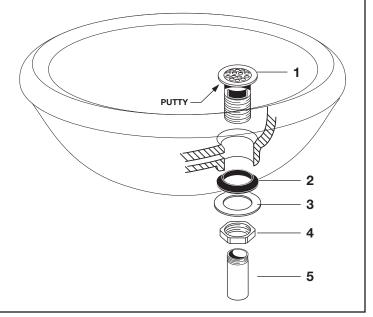

## 3 DRAIN INSTALLATION

• Apply a bead of PUTTY to underside of DRAIN BODY FLANGE (1).

нот

- Feed DRAIN BODY (1) down through lavatory.
- Assembly GASKET (2) WASHER (3) and LOCKNUT (4) onto DRAIN BODY (1). Tighten LOCKNUT (4) firmly.
- Assembly TAILPIECE (5) to DRAIN BODY (1).