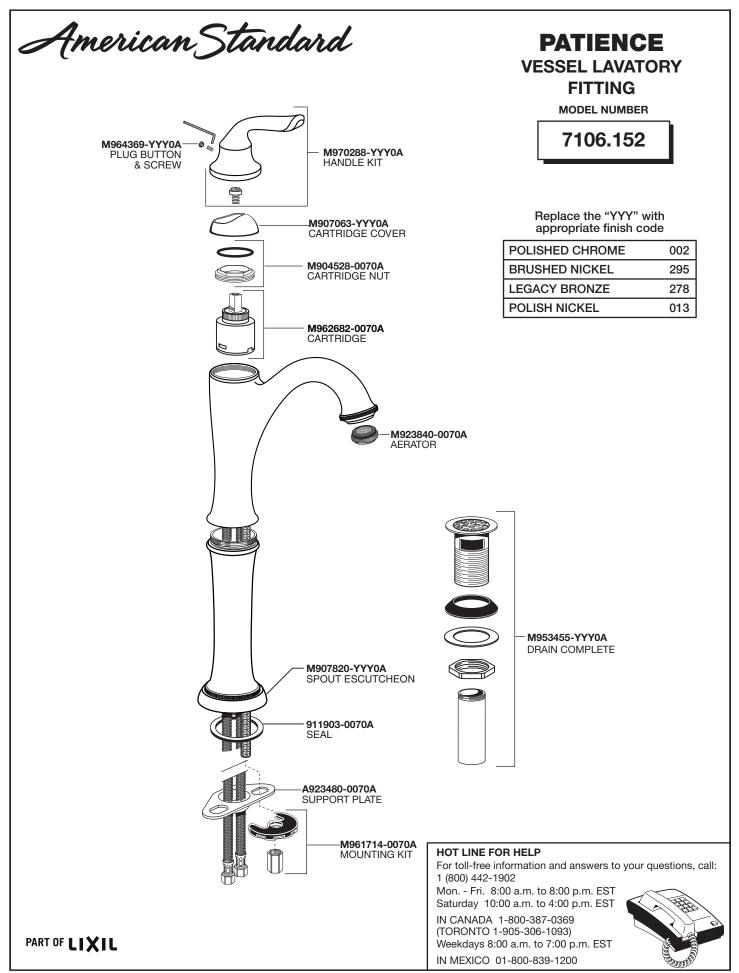

all supplies. Connection on fitting supplies are 3/8" compression. Connectleft supply to Hot and right supply to the Cold wall supply. Use adjustable wrench to tighten connections. Do not over tighten.
- Faucet supplies are 28" long from faucet base.

Note: If additional supply length is required, installer must purchase additional parts separately.

Figure A.

COLD

Important: If SUPPLY HOSES (1, 2) are too long, loop as illustrated to avoid kinking. Figure A. d ctions. 28" 2 1 HOT HOT

LOOP SUPPLIES

## 3 DRAIN INSTALLATION

• Apply a bead of PUTTY to underside of DRAIN BODY FLANGE (1).

нот

- Feed DRAIN BODY (1) down through lavatory.
- Assembly GASKET (2) WASHER (3) and LOCKNUT (4) onto DRAIN BODY (1). Tighten LOCKNUT (4) firmly.
- Assembly TAILPIECE (5) to DRAIN BODY (1).



COLD