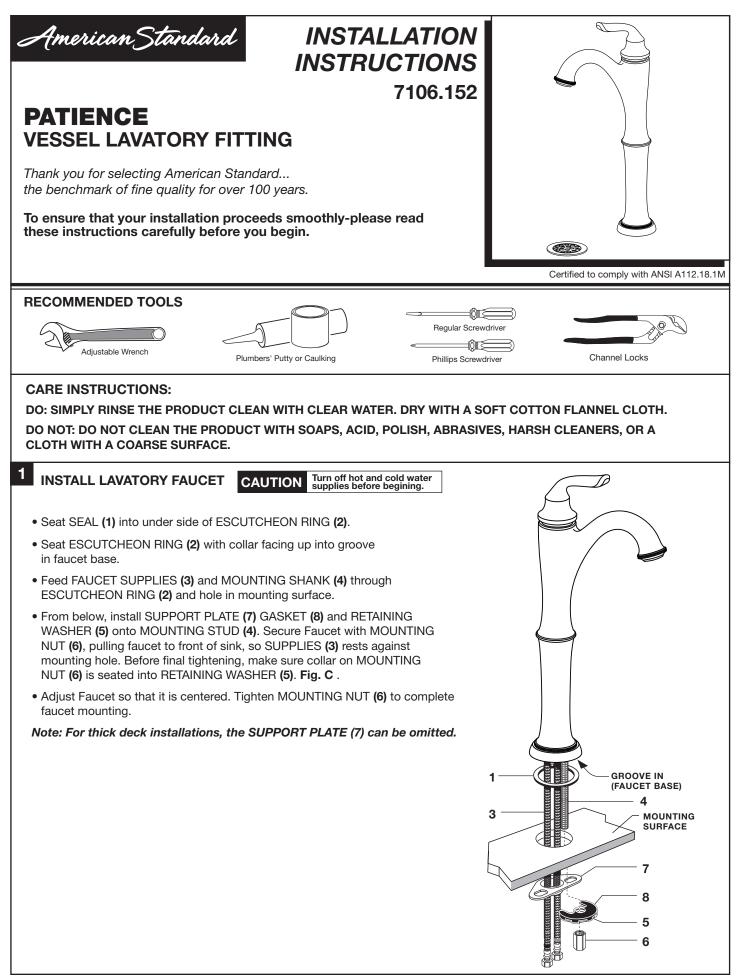

## 3 DRAIN INSTALLATION

• Apply a bead of PUTTY to underside of DRAIN BODY FLANGE (1).

нот

- Feed DRAIN BODY (1) down through lavatory.
- Assembly GASKET (2) WASHER (3) and LOCKNUT (4) onto DRAIN BODY (1). Tighten LOCKNUT (4) firmly.
- Assembly TAILPIECE (5) to DRAIN BODY (1).