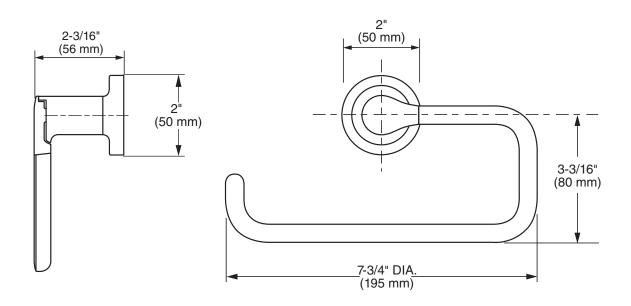

## MODEL NUMBER: □ 7105.190 - Towel Ring

## **Available Finishes**

| 002 | Polished Chrome    |
|-----|--------------------|
| 295 | PVD Brushed Nickel |
| 243 | Matte Black        |



## **PRODUCT FEATURES:**

**Materials of Construction:** Metal construction for durability & long life. Bushing on towel ring to prevent scratching and squeaking

Concealed Mounting: No exposed set screws.

Easy to Install

## SUGGESTED SPECIFICATION

Towel Ring shall feature metal construction. Shall feature concealed mounting with no exposed set screws. Towel Ring shall be American Standard Model # 7105.190.\_\_\_.