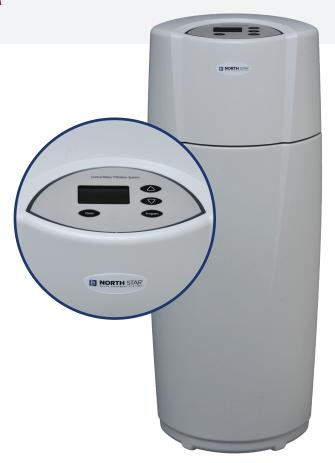

## **CENTRAL WATER FILTRATION SYSTEM**

M: NSWHCW | PN: 7358179

## **FEATURES**

- Provides filtered water throughout your entire home, without filters to replace
- Reduces chlorine and sediment from the water supply, perfect for municipal water
- System automatically flushes, cleans and drains its internal filter every 14 days
- High-flow valve maintains water pressure throughout the home, including your shower and appliances
- · Connects with up to 1-inch plumbing
- Includes: installation kit with custom fit bypass valve, installation guide